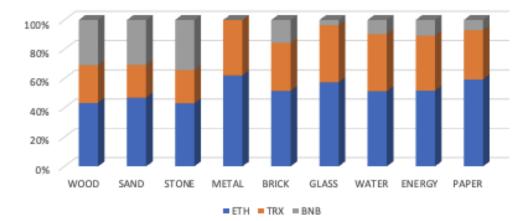

## Resources

Resources required for buildings to operate, be constructed, upgraded and maintained. All types of Resources are produced in the game inside buildings owned by players.

| Asset          | Produced               | Consumed             | Asset          | Produced             | Consumed      | Asset                                                 | Produced                                          | Consumed                   |
|----------------|------------------------|----------------------|----------------|----------------------|---------------|-------------------------------------------------------|---------------------------------------------------|----------------------------|
| BASIC RESOURCE | S                      |                      | COMPLEX MATERI | ALS                  |               | COMPOUNDS *                                           |                                                   |                            |
| Electricity    | <b>484M</b><br>\$108K  | 460M<br>\$105K       | Ricks          | 760k<br>\$65K        | 635k<br>\$58K | Glue                                                  | 973k<br>\$2.5K                                    | 279k<br>\$1K               |
| ॷ Water        | <b>44М</b><br>\$147К   | 40M<br>\$144K        | Glass          | <b>288k</b><br>\$49К | 284k<br>\$53K | Mixes                                                 | 1М<br>\$10К                                       | 445k<br>\$10K              |
| MATERIALS      | 014                    | 7 714                | Steel *        | 39k<br>\$33K         | 31k<br>\$27K  | Composite                                             | 793k<br>\$19K                                     | 635k<br><mark>\$16K</mark> |
| Wood           | 9М<br>\$47К            | 7.3M<br>\$42K        | 🕵 Concrete *   | 20k<br>\$44K         | 11k<br>\$24K  |                                                       |                                                   |                            |
| Sand           | 6.3M<br>\$77K          | 5.1M<br>\$66K        | Plastic *      | 8k<br>\$21K          | 7k            | ~\$907'0                                              |                                                   |                            |
| Metal          | 4.6M<br>\$162K         | 3.7M<br>\$148K       | Paper          | 5M                   | 3.8M          | Based on 90D ave<br>deals (not market                 | erage prices, a                                   |                            |
| Stone          | 3.4М<br>\$43К          | 3М<br>\$34К          |                |                      |               | 89% Cor                                               | nsume                                             | d                          |
| Metal          | 4.6M<br>\$162K<br>3.4M | 3.7M<br>\$148K<br>3M |                | \$21K                | \$20K         | worth of Res<br>Based on 90D ave<br>deals (not market | <b>sources pi</b><br>erage prices, a<br>t offers) | all ch                     |