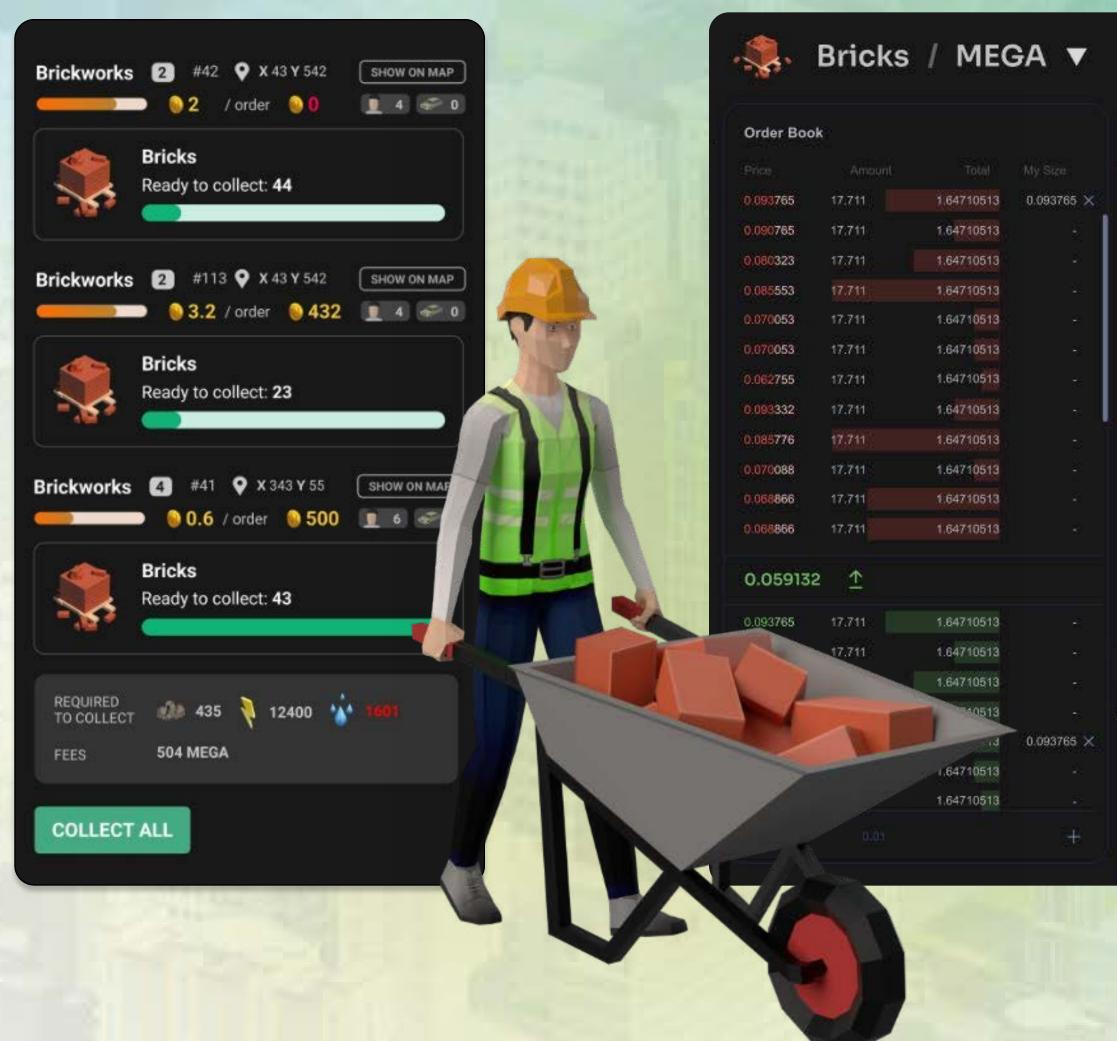

In Beta use Units to place interactive interior objects and craft items required for delivery orders