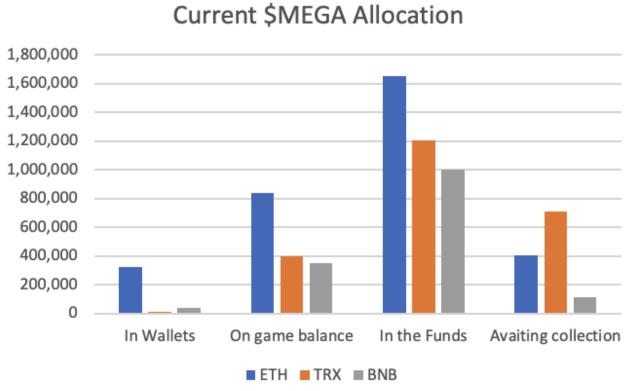

Owned by players \* **1886 425 \$MEGA** ~\$122'618

Locked in the game 1584 023 \$MEGA ~\$102'961

Held on wallets **302 403 \$MEGA** ▲ Just ~1.4% of TS ~\$19'656

18.5% of TS

\* - held on wallets + kept in the game balance, locked in the game (Districts & Buildings) not included

### **Players Holdings**

| Holds               | 🔶 Ethereum | TRON      | 🞲 BNB Chain |
|---------------------|------------|-----------|-------------|
| On wallets          | 🥘 247 872  | 鳗 15 048  |             |
| Game balances       | 🍛 176 774  | 🍛 186 905 | ⊌ 194 823   |
| Locked in Districts | 659 484    | 🍓 209 007 | € 157 028   |

### **In-game Funds**

\$MEGA available to be collected from the Funds in Office buildings.

The majority of MEGA is secured within the Funds, pending retrieval by Office buildings.

Offices demand a wide array of Resources to function and allow \$MEGA collection from the Funds, playing a pivotal role in advancing the overall economy.

United in-game and on-wallet balances + locked in Districts & buildings + waiting for collection in Offices.