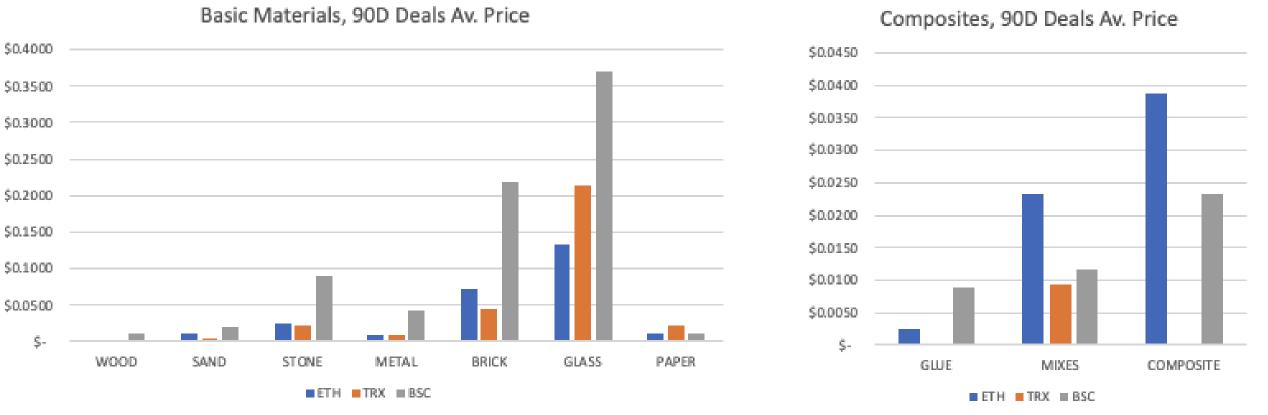

## Resources

Resources required for buildings to operate, be constructed, upgraded and maintained. All types of Resources are produced in the game inside buildings owned by players.

| Asset          | Produced               | Consumed             | Asset          | Produced             | Consumed      | Asset                                                 | Produced                                          | Consumed                   |
|----------------|------------------------|----------------------|----------------|----------------------|---------------|-------------------------------------------------------|---------------------------------------------------|----------------------------|
| BASIC RESOURCE | S                      |                      | COMPLEX MATERI | ALS                  |               | COMPOUNDS *                                           |                                                   |                            |
| Electricity    | <b>484M</b><br>\$108K  | 460M<br>\$105K       | Ricks          | 760k<br>\$65K        | 635k<br>\$58K | Glue                                                  | 973k<br>\$2.5K                                    | 279k<br>\$1K               |
| ॷ Water        | <b>44М</b><br>\$147К   | 40M<br>\$144K        | Glass          | <b>288k</b><br>\$49К | 284k<br>\$53K | Mixes                                                 | 1М<br>\$10К                                       | 445k<br>\$10K              |
| MATERIALS      | 014                    | 7 714                | Steel *        | 39k<br>\$33K         | 31k<br>\$27K  | Composite                                             | 793k<br>\$19K                                     | 635k<br><mark>\$16K</mark> |
| Wood           | 9М<br>\$47К            | 7.3M<br>\$42K        | 🕵 Concrete *   | 20k<br>\$44K         | 11k<br>\$24K  |                                                       |                                                   |                            |
| Sand           | 6.3M<br>\$77K          | 5.1M<br>\$66K        | Plastic *      | 8k<br>\$21K          | 7k            | ~\$907'0                                              |                                                   |                            |
| Metal          | 4.6M<br>\$162K         | 3.7M<br>\$148K       | Paper          | 5M                   | 3.8M          | Based on 90D ave<br>deals (not market                 | erage prices, a                                   |                            |
| Stone          | 3.4М<br>\$43К          | 3М<br>\$34К          |                |                      |               | 89% Cor                                               | nsume                                             | d                          |
| Metal          | 4.6M<br>\$162K<br>3.4M | 3.7M<br>\$148K<br>3M |                | \$21K                | \$20K         | worth of Res<br>Based on 90D ave<br>deals (not market | <b>sources pi</b><br>erage prices, a<br>t offers) | all ch                     |