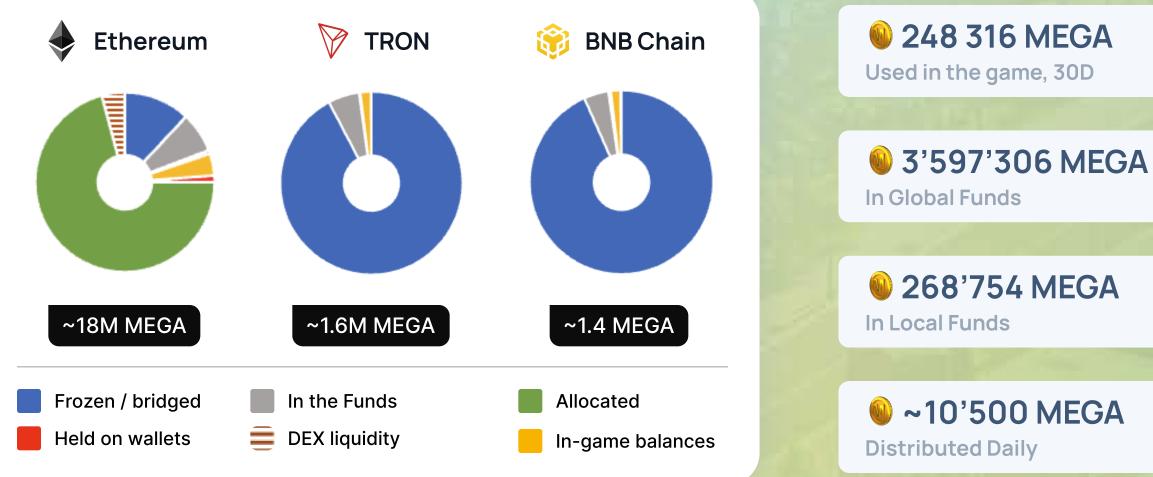

### \$MEGA is minted on all 3 chains with a total supply of 21 Millions. Tokens bridged to other networks are locked on the contract.

| GA |  |  |
|----|--|--|
| D  |  |  |
|    |  |  |
|    |  |  |
|    |  |  |
|    |  |  |

Owned by players \* **1886 425 \$MEGA** ~\$122'618

Locked in the game 1584 023 \$MEGA ~\$102'961

Held on wallets **302 403 \$MEGA** ▲ Just ~1.4% of TS ~\$19'656

18.5% of TS

\* - held on wallets + kept in the game balance, locked in the game (Districts & Buildings) not included

### **\$MEGA Token**

~\$1'324'203

**Resources** 

Tax for every action in the game, released in Offices. **COIN MARKET CAP** 

Required to construct, maintain and operate all the types of buildings.