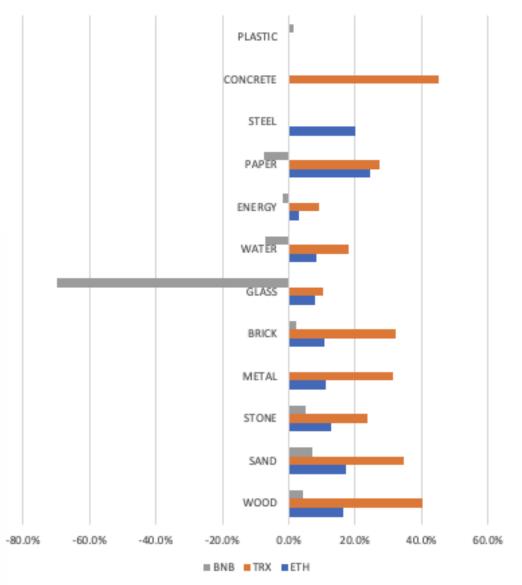

### Leftovers (Lack of Resources by Cities)

### Market Deals (mixed deals - ETH, TRX, BNB, MEGA)

10 Drs. Druid Zero

Value in \$MEGA value, calculated at 90 days average prices, on completed market deals (real trades).

| 🎲 BNB City                                                                                                                  | Value in<br>W\$MEGA |                                                                                 | Stockpiled Resources in Cities                                                                                                                                                                                |
|-----------------------------------------------------------------------------------------------------------------------------|---------------------|---------------------------------------------------------------------------------|---------------------------------------------------------------------------------------------------------------------------------------------------------------------------------------------------------------|
| <ul> <li>2 0x5f09f8</li> <li>3 Bevans</li> <li>4 Kevin K</li> <li>5 0x5c849f</li> <li>6 Ed87</li> <li>7 0x974868</li> </ul> |                     | A large portion of<br>resources is<br>currently stockpiled<br>in the TRON city. | MOOD<br>STONE<br>METAL<br>MOOD<br>STONE<br>METAL<br>MOOD<br>STONE<br>MATER<br>MATER<br>MOOD<br>STONE<br>MOOD<br>STONE<br>MOOD<br>MOOD<br>STONE<br>MOOD<br>MOOD<br>MOOD<br>MOOD<br>MOOD<br>MOOD<br>MOOD<br>MOO |