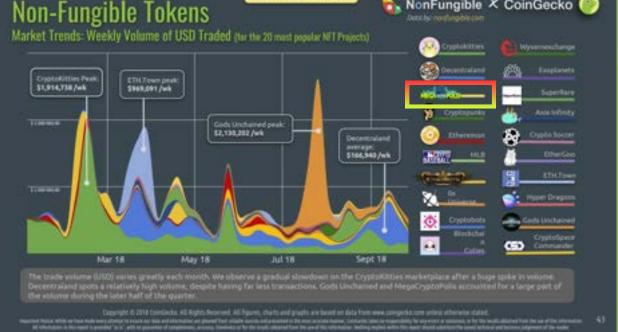

### Top 3 Ethereum dApp Game NonFungible x CoinGecko Report 2018

Top 6-7 Game **All Chains** DappRadar 2022