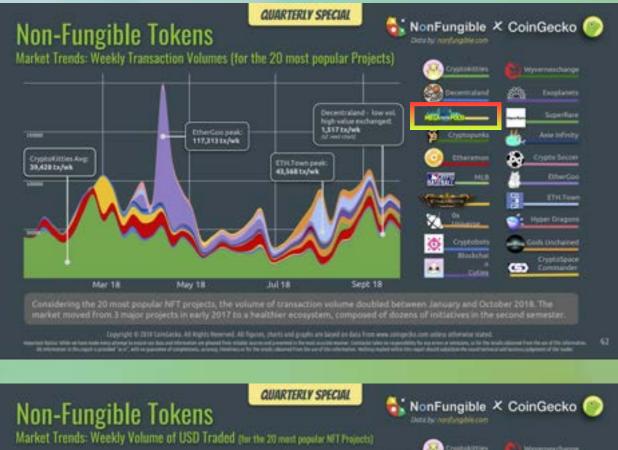

### Top 3 Ethereum dApp Game NonFungible x CoinGecko Report 2018

Top 6-7 Game **All Chains** DappRadar 2022