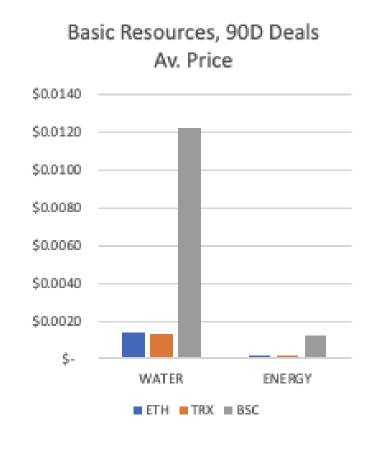

## Resources

Resources required for buildings to operate, be constructed, upgraded and maintained. All types of Resources are produced in the game inside buildings owned by players.

| Asset          | Produced               | Consumed             | Asset          | Produced             | Consumed      | Asset                                                 | Produced                                          | Consumed                   |
|----------------|------------------------|----------------------|----------------|----------------------|---------------|-------------------------------------------------------|---------------------------------------------------|----------------------------|
| BASIC RESOURCE | S                      |                      | COMPLEX MATERI | ALS                  |               | COMPOUNDS *                                           |                                                   |                            |
| Electricity    | <b>484M</b><br>\$108K  | 460M<br>\$105K       | Ricks          | 760k<br>\$65K        | 635k<br>\$58K | Glue                                                  | 973k<br>\$2.5K                                    | 279k<br>\$1K               |
| ॷ Water        | <b>44М</b><br>\$147К   | 40M<br>\$144K        | Glass          | <b>288k</b><br>\$49К | 284k<br>\$53K | Mixes                                                 | 1М<br>\$10К                                       | 445k<br>\$10K              |
| MATERIALS      | 014                    | 7 714                | Steel *        | 39k<br>\$33K         | 31k<br>\$27K  | Composite                                             | 793k<br>\$19K                                     | 635k<br><mark>\$16K</mark> |
| Wood           | 9М<br>\$47К            | 7.3M<br>\$42K        | 🕵 Concrete *   | 20k<br>\$44K         | 11k<br>\$24K  |                                                       |                                                   |                            |
| Sand           | 6.3M<br>\$77K          | 5.1M<br>\$66K        | Plastic *      | 8k<br>\$21K          | 7k            | ~\$907'0                                              |                                                   |                            |
| Metal          | 4.6M<br>\$162K         | 3.7M<br>\$148K       | Paper          | 5M                   | 3.8M          | Based on 90D ave<br>deals (not market                 | erage prices, a                                   |                            |
| Stone          | 3.4М<br>\$43К          | 3М<br>\$34К          |                |                      |               | 89% Cor                                               | nsume                                             | d                          |
| Metal          | 4.6M<br>\$162K<br>3.4M | 3.7M<br>\$148K<br>3M |                | \$21K                | \$20K         | worth of Res<br>Based on 90D ave<br>deals (not market | <b>sources pi</b><br>erage prices, a<br>t offers) | all ch                     |