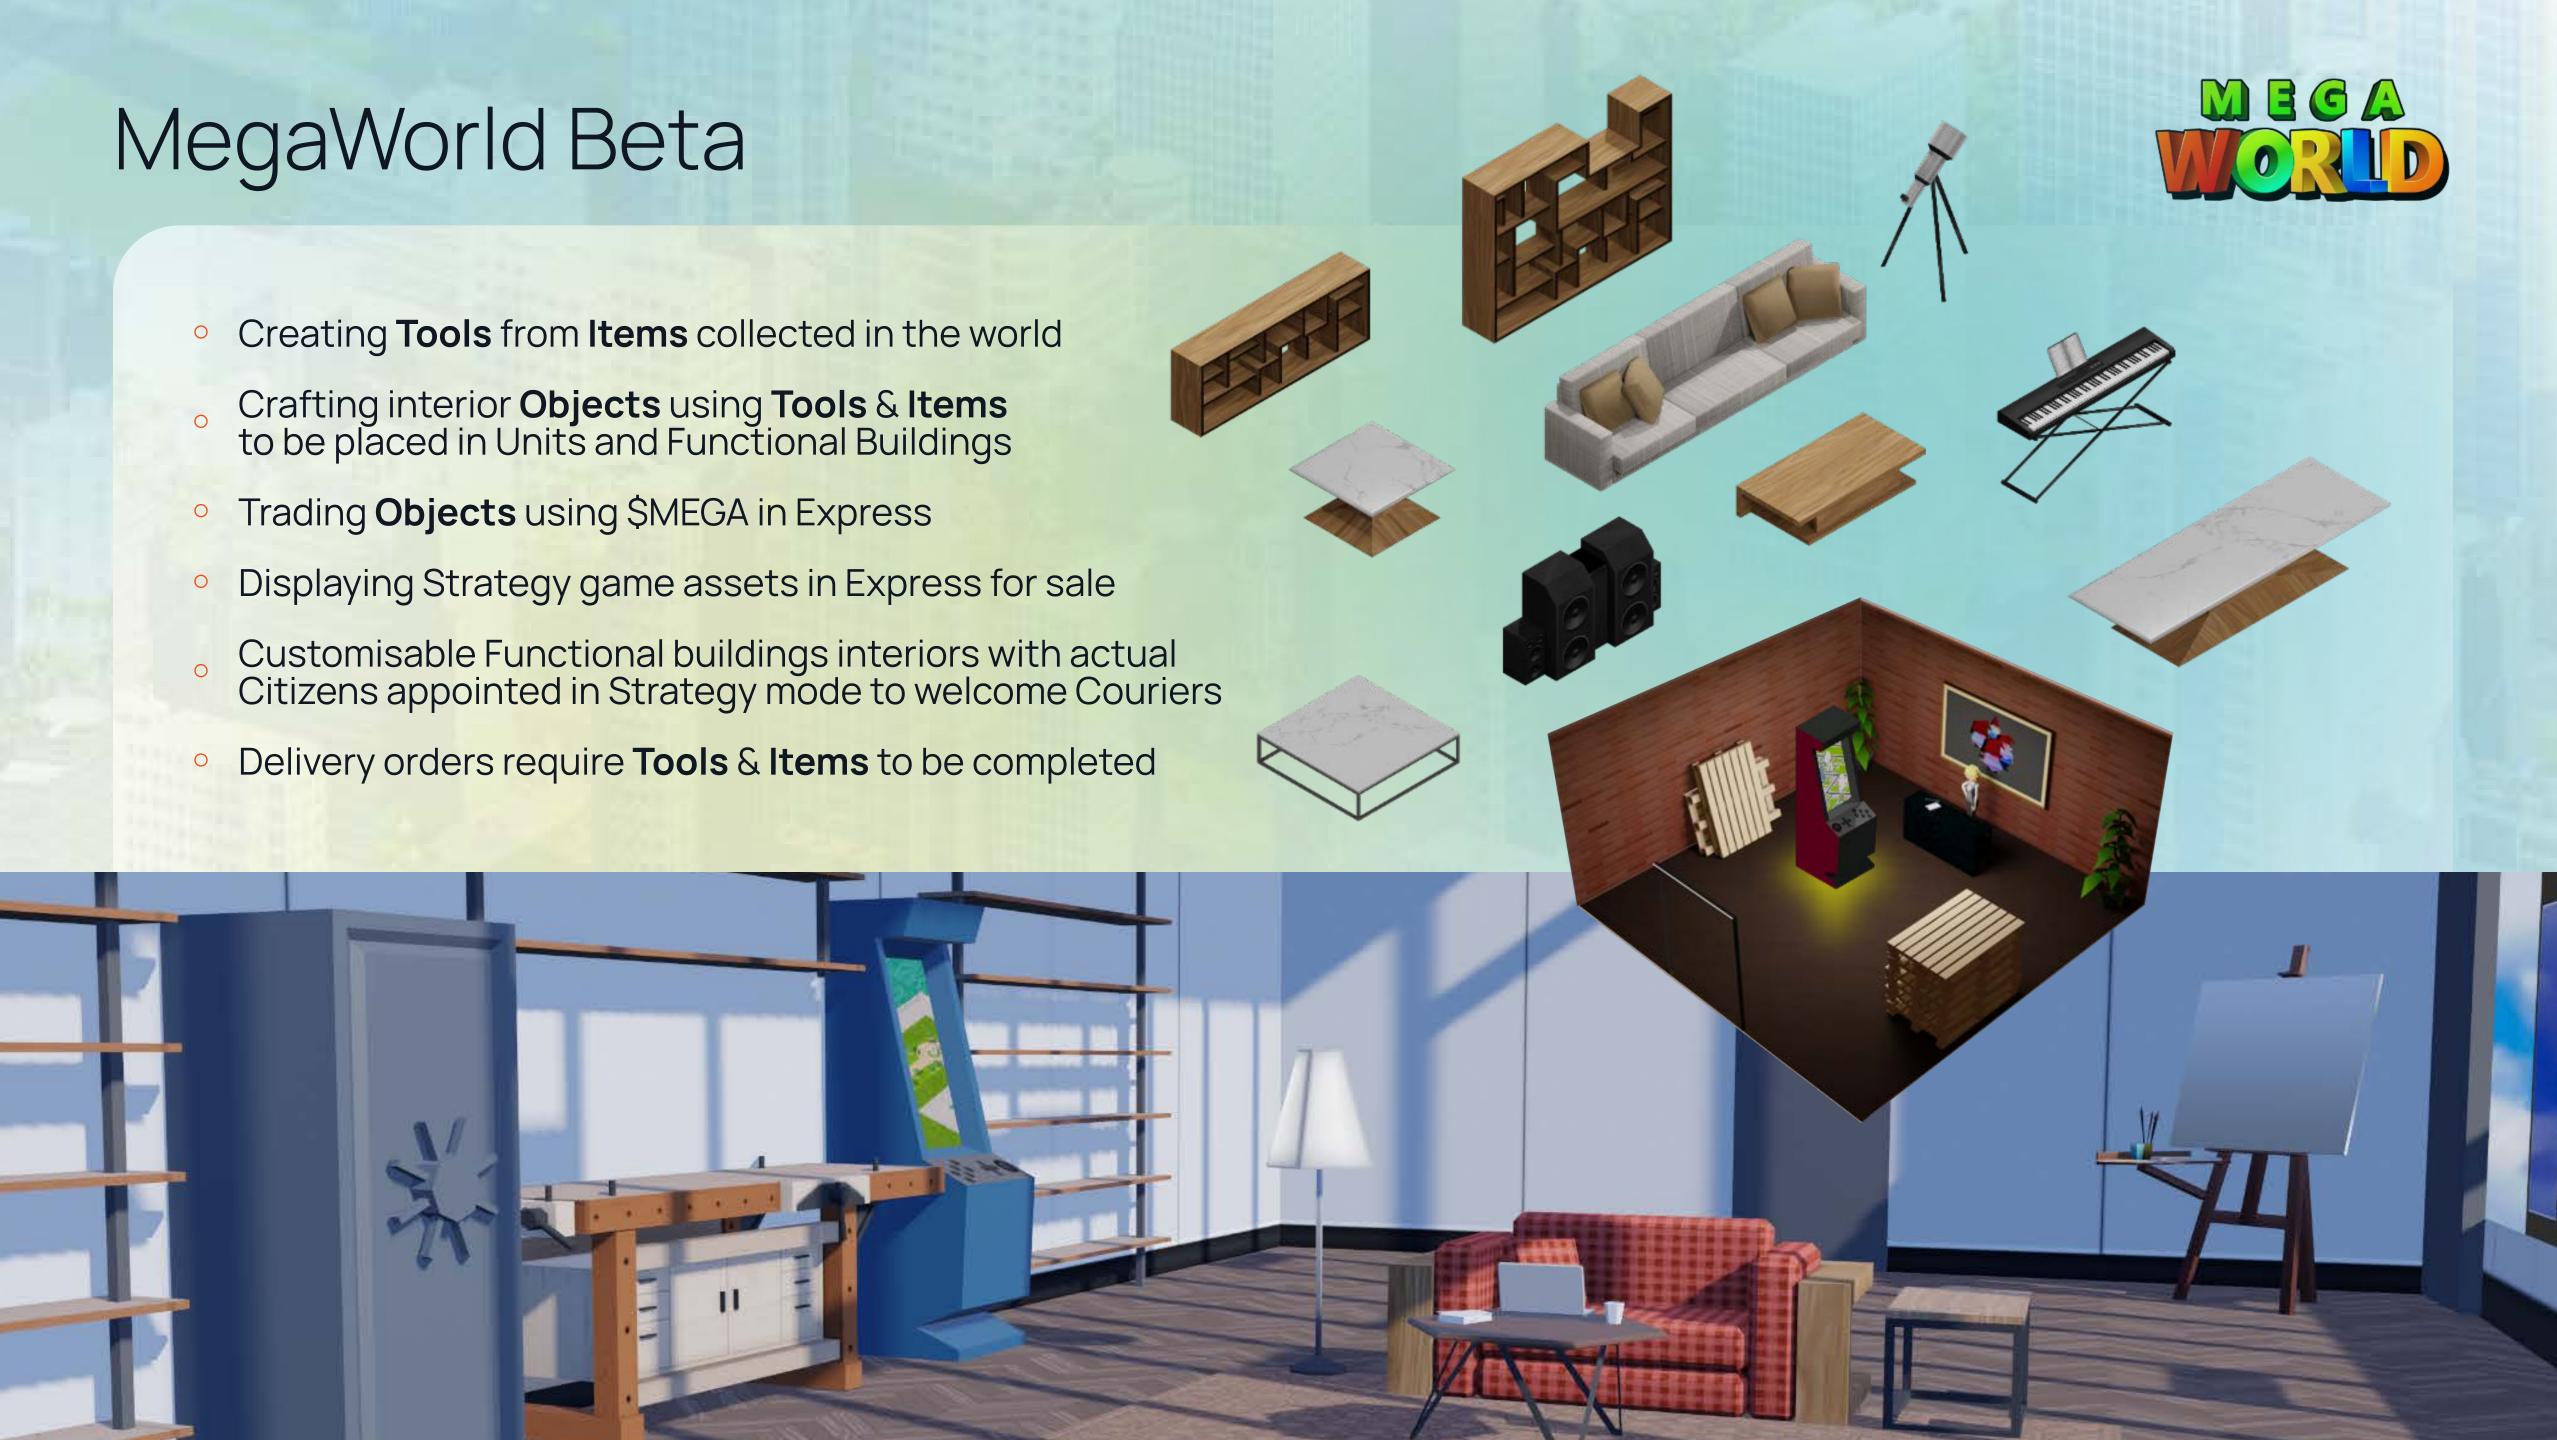

In Beta use Units to place interactive interior objects and craft items required for delivery orders