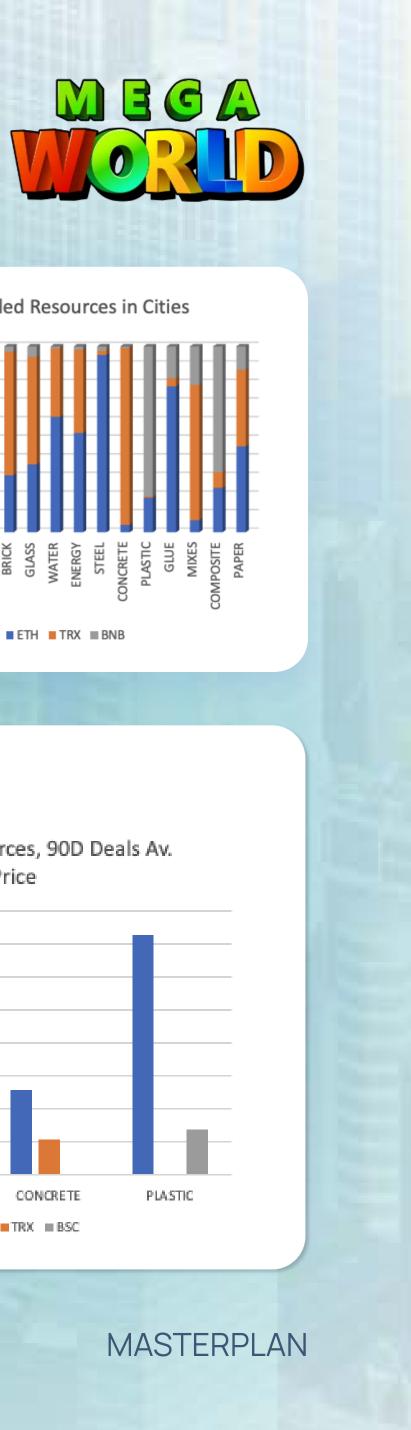

### Market Deals (mixed deals - ETH, TRX, BNB, MEGA)

10 Drs. Druid Zero

Value in \$MEGA value, calculated at 90 days average prices, on completed market deals (real trades).

| 🎲 BNB City                                                                                                                  | Value in<br>W\$MEGA |                                                                                 | Stockpiled Resources in Cities                                                                                                                                                                                |
|-----------------------------------------------------------------------------------------------------------------------------|---------------------|---------------------------------------------------------------------------------|---------------------------------------------------------------------------------------------------------------------------------------------------------------------------------------------------------------|
| <ul> <li>2 0x5f09f8</li> <li>3 Bevans</li> <li>4 Kevin K</li> <li>5 0x5c849f</li> <li>6 Ed87</li> <li>7 0x974868</li> </ul> |                     | A large portion of<br>resources is<br>currently stockpiled<br>in the TRON city. | MOOD<br>STONE<br>METAL<br>MOOD<br>STONE<br>METAL<br>MOOD<br>STONE<br>MATER<br>MATER<br>MOOD<br>STONE<br>MOOD<br>STONE<br>MOOD<br>MOOD<br>STONE<br>MOOD<br>MOOD<br>MOOD<br>MOOD<br>MOOD<br>MOOD<br>MOOD<br>MOO |