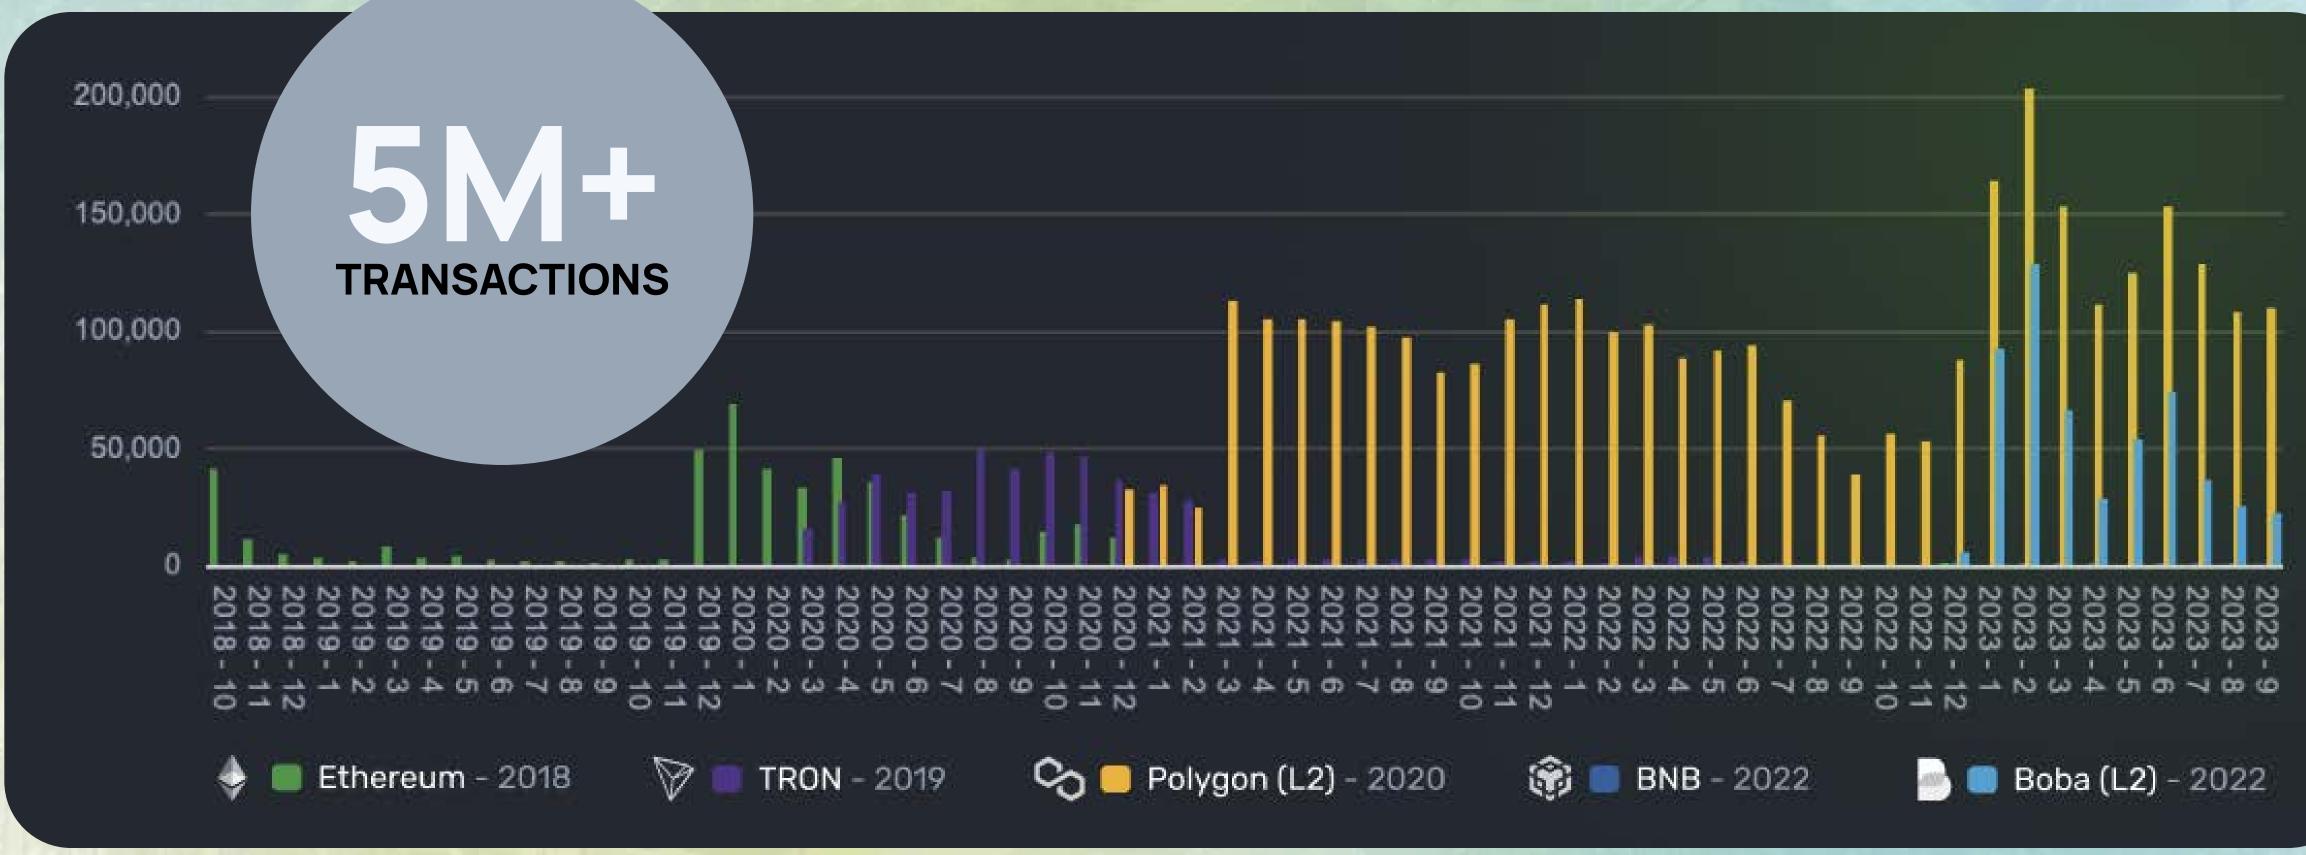

## Half a Decade of Sustainable Growth

450+ smart contracts over 5 blockchain networks. Top 5 Ethereum gas burner 2018-2019, Top 10 TRON dApp 2020, Top 1 Boba BNB Chain 2023.

All the fees on L2 chains are covered by the MegaWorld team, no need to switch networks in MetaMask, TXs are verified through signers.