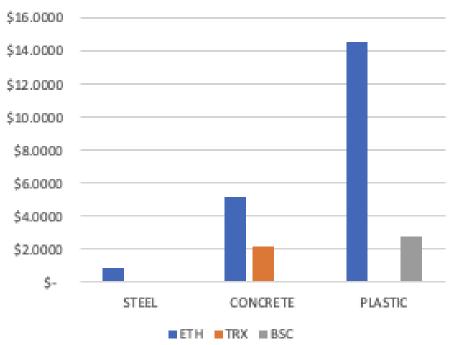

## Resources

Resources required for buildings to operate, be constructed, upgraded and maintained. All types of Resources are produced in the game inside buildings owned by players.

| Asset          | Produced               | Consumed             | Asset          | Produced             | Consumed      | Asset                                                 | Produced                                          | Consumed                   |
|----------------|------------------------|----------------------|----------------|----------------------|---------------|-------------------------------------------------------|---------------------------------------------------|----------------------------|
| BASIC RESOURCE | S                      |                      | COMPLEX MATERI | ALS                  |               | COMPOUNDS *                                           |                                                   |                            |
| Electricity    | <b>484M</b><br>\$108K  | 460M<br>\$105K       | Ricks          | 760k<br>\$65K        | 635k<br>\$58K | Glue                                                  | 973k<br>\$2.5K                                    | 279k<br>\$1K               |
| ॷ Water        | <b>44М</b><br>\$147К   | 40M<br>\$144K        | Glass          | <b>288k</b><br>\$49К | 284k<br>\$53K | Mixes                                                 | 1М<br>\$10К                                       | 445k<br>\$10K              |
| MATERIALS      | 014                    | 7 714                | Steel *        | 39k<br>\$33K         | 31k<br>\$27K  | Composite                                             | 793k<br>\$19K                                     | 635k<br><mark>\$16K</mark> |
| Wood           | 9М<br>\$47К            | 7.3M<br>\$42K        | 🕵 Concrete *   | 20k<br>\$44K         | 11k<br>\$24K  |                                                       |                                                   |                            |
| Sand           | 6.3M<br>\$77K          | 5.1M<br>\$66K        | Plastic *      | 8k<br>\$21K          | 7k            | ~\$907'0                                              |                                                   |                            |
| Metal          | 4.6M<br>\$162K         | 3.7M<br>\$148K       | Paper          | 5M                   | 3.8M          | Based on 90D ave<br>deals (not market                 | erage prices, a                                   |                            |
| Stone          | 3.4М<br>\$43К          | 3М<br>\$34К          |                |                      |               | 89% Cor                                               | nsume                                             | d                          |
| Metal          | 4.6M<br>\$162K<br>3.4M | 3.7M<br>\$148K<br>3M |                | \$21K                | \$20K         | worth of Res<br>Based on 90D ave<br>deals (not market | <b>sources pi</b><br>erage prices, a<br>t offers) | all ch                     |