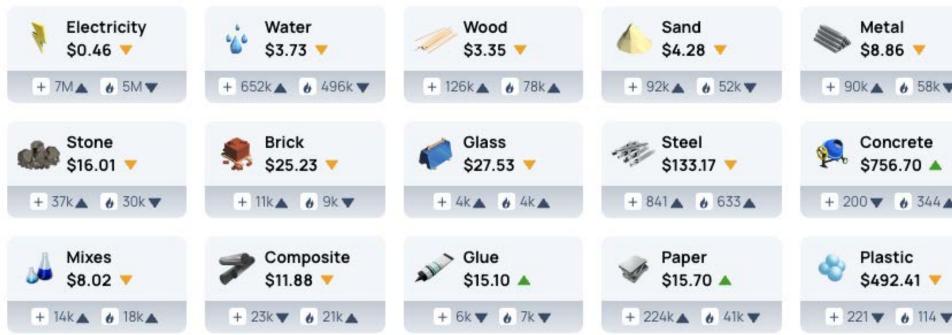

## Resources

Resources required for buildings to operate, be constructed, upgraded and maintained. All types of Resources are produced in the game inside buildings owned by players.

| Asset          | Produced               | Consumed             | Asset          | Produced             | Consumed      | Asset                                                 | Produced                                          | Consumed                   |
|----------------|------------------------|----------------------|----------------|----------------------|---------------|-------------------------------------------------------|---------------------------------------------------|----------------------------|
| BASIC RESOURCE | S                      |                      | COMPLEX MATERI | ALS                  |               | COMPOUNDS *                                           |                                                   |                            |
| Electricity    | <b>484M</b><br>\$108K  | 460M<br>\$105K       | Ricks          | 760k<br>\$65K        | 635k<br>\$58K | Glue                                                  | 973k<br>\$2.5K                                    | 279k<br>\$1K               |
| ॷ Water        | <b>44М</b><br>\$147К   | 40M<br>\$144K        | Glass          | <b>288k</b><br>\$49К | 284k<br>\$53K | Mixes                                                 | 1М<br>\$10К                                       | 445k<br>\$10K              |
| MATERIALS      | 014                    | 7 714                | Steel *        | 39k<br>\$33K         | 31k<br>\$27K  | Composite                                             | 793k<br>\$19K                                     | 635k<br><mark>\$16K</mark> |
| Wood           | 9М<br>\$47К            | 7.3M<br>\$42K        | 🕵 Concrete *   | 20k<br>\$44K         | 11k<br>\$24K  |                                                       |                                                   |                            |
| Sand           | 6.3M<br>\$77K          | 5.1M<br>\$66K        | Plastic *      | 8k<br>\$21K          | 7k            | ~\$907'0                                              |                                                   |                            |
| Metal          | 4.6M<br>\$162K         | 3.7M<br>\$148K       | Paper          | 5M                   | 3.8M          | Based on 90D ave<br>deals (not market                 | erage prices, a                                   |                            |
| Stone          | 3.4М<br>\$43К          | 3М<br>\$34К          |                |                      |               | 89% Cor                                               | nsume                                             | d                          |
| Metal          | 4.6M<br>\$162K<br>3.4M | 3.7M<br>\$148K<br>3M |                | \$21K                | \$20K         | worth of Res<br>Based on 90D ave<br>deals (not market | <b>sources pi</b><br>erage prices, a<br>t offers) | all ch                     |