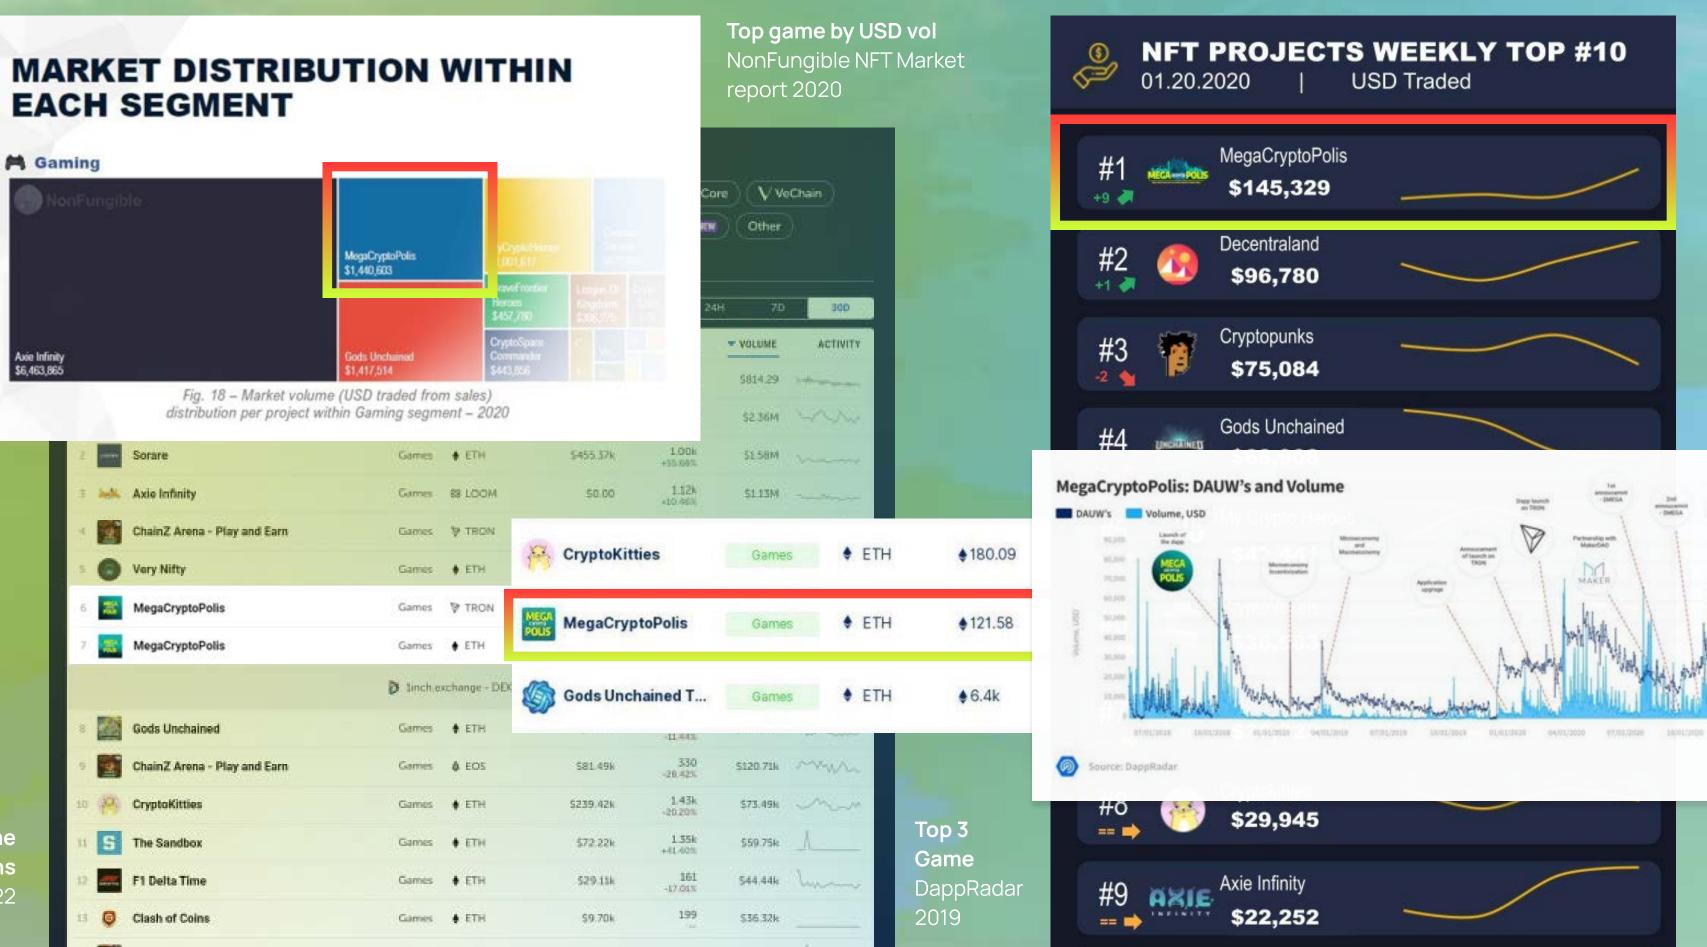

### Top 3 Ethereum dApp Game NonFungible x CoinGecko Report 2018

Top 6-7 Game **All Chains** DappRadar 2022