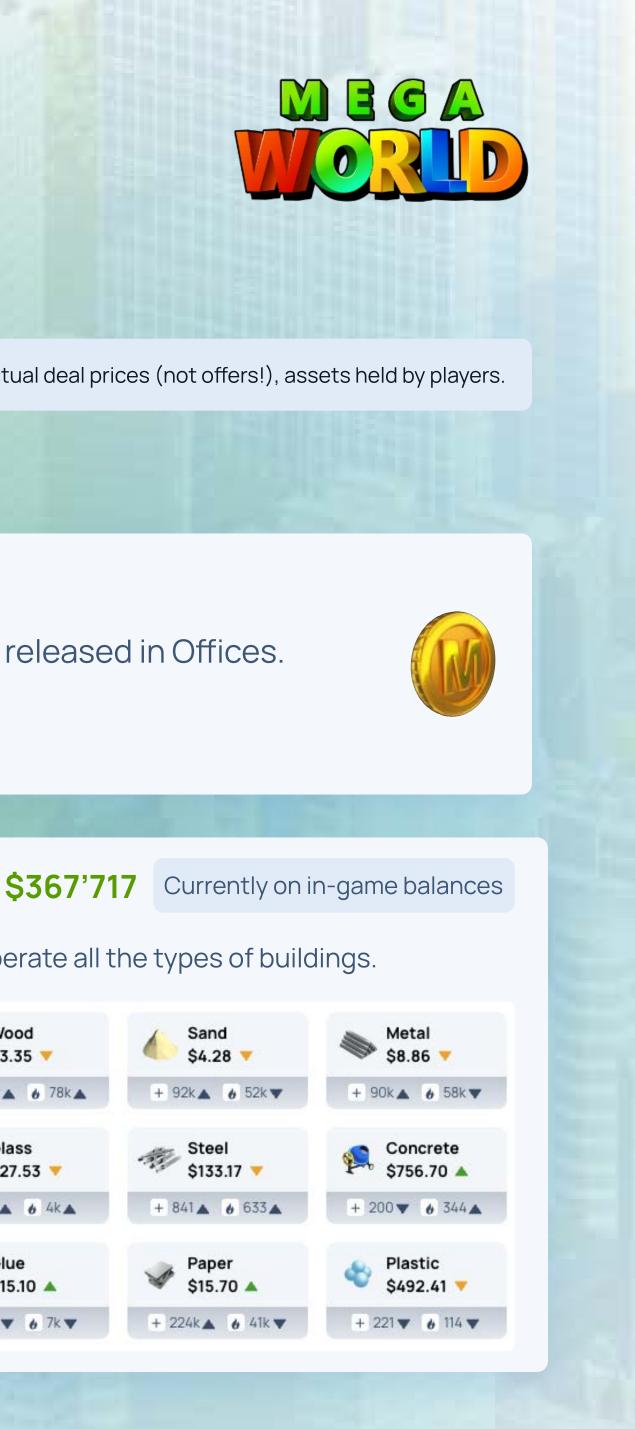

### Game Asset Classes **TOTAL GAME ASSETS MARKET CAP** \$49'418'349 Based on actual market data as reported by Newspaper Land Plots Floor price of **125 652** Districts 96 Opened Parcel to construct a building. Territories for land plots. WORTH OF OPENED DISTRICTS **TOTAL WORTH OF** \$1'105'600 \$7'634'610 Buildings 15789 Citizens 108 422 Required for buildings to operate. Gameplay features. **TOTAL WORTH OF TOTAL WORTH OF** \$10'062'547 \$28'526'640 Vehicles Units Residency in MegaWorld. Means of transportation. **TOTAL WORTH OF**

\$299'144

**TOTAL WORTH OF** 1'461'000 \$MEGA

Average actual deal prices (not offers!), assets held by players.

### **\$MEGA Token**

~\$1'324'203

**Resources** 

Tax for every action in the game, released in Offices. **COIN MARKET CAP** 

Required to construct, maintain and operate all the types of buildings.