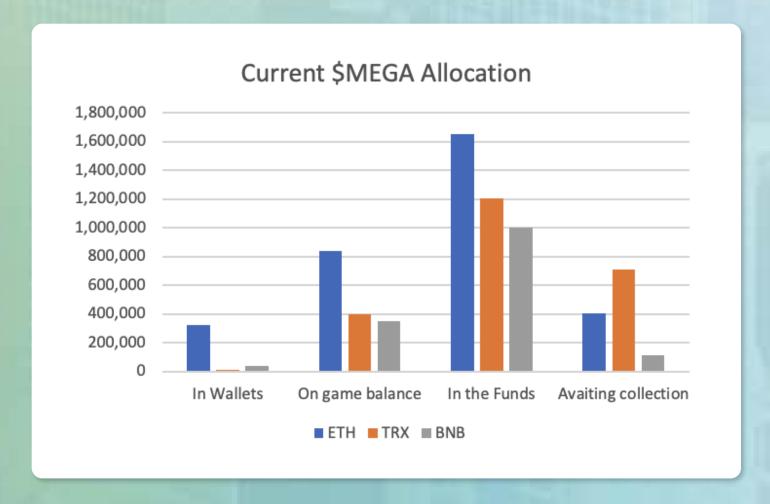

## **Players Holdings**

| Holds               | <b>Ethereum</b>  | TRON             | BNB Chain        |
|---------------------|------------------|------------------|------------------|
| On wallets          | <b>@</b> 247 872 | <b>15 048</b>    | <b>0</b> 39 482  |
| Game balances       | 176 774          | <b>186 905</b>   | <b>0</b> 194 823 |
| Locked in Districts | <b>659 484</b>   | <u>0</u> 209 007 | <b>0</b> 157 028 |

## In-game Funds

\$MEGA available to be collected from the Funds in Office buildings.