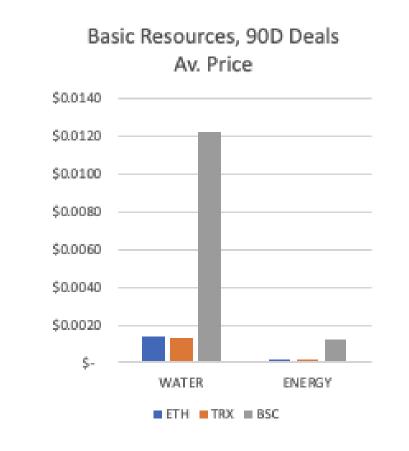

## Resources

Resources required for buildings to operate, be constructed, upgraded and maintained. All types of Resources are produced in the game inside buildings owned by players.

| Asset           | Produced             | Consumed       |
|-----------------|----------------------|----------------|
| BASIC RESOURCES |                      |                |
| Electricity     | 484M<br>\$108K       | 460M<br>\$105K |
| • Water         | <b>44M</b><br>\$147K | 40M<br>\$144K  |
| MATERIALS       |                      |                |
| Wood            | 9M<br>\$47K          | 7.3M<br>\$42K  |
| Sand            | 6.3M<br>\$77K        | 5.1M<br>\$66K  |
| Metal           | 4.6M<br>\$162K       | 3.7M<br>\$148K |
| Stone           | <b>3.4M</b><br>\$43K | 3M<br>\$34K    |

## Market Deals (mixed deals - ETH, TRX, BNB, MEGA)