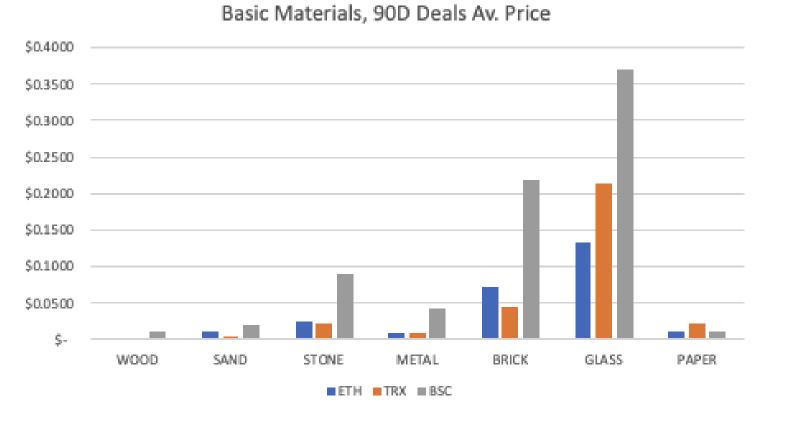

## Resources

Resources required for buildings to operate, be constructed, upgraded and maintained. All types of Resources are produced in the game inside buildings owned by players.

| Asset           | Produced             | Consumed       |
|-----------------|----------------------|----------------|
| BASIC RESOURCES |                      |                |
| Electricity     | 484M<br>\$108K       | 460M<br>\$105K |
| • Water         | <b>44M</b><br>\$147K | 40M<br>\$144K  |
| MATERIALS       |                      |                |
| Wood            | 9M<br>\$47K          | 7.3M<br>\$42K  |
| Sand            | 6.3M<br>\$77K        | 5.1M<br>\$66K  |
| Metal           | 4.6M<br>\$162K       | 3.7M<br>\$148K |
| Stone           | <b>3.4M</b><br>\$43K | 3M<br>\$34K    |

| Asset           | Produced | Consumed |
|-----------------|----------|----------|
| COMPLEX MATERIA | ALS      |          |
| Prioko          | 760k     | 635k     |
| <b>Bricks</b>   | \$65K    | \$58K    |
| Class           | 288k     | 284k     |
| Glass           | \$49K    | \$53K    |
| Ctool *         | 39k      | 31k      |
| Steel *         | \$33K    | \$27K    |
| Canavata *      | 20k      | 11k      |
| Concrete *      | \$44K    | \$24K    |
| Dloctic *       | 8k       | 7k       |
| Plastic *       | \$21K    | \$20K    |
| Danas           | 5M       | 3.8M     |
| Paper           | \$73K    | \$55K    |
|                 |          |          |

## Market Deals (mixed deals - ETH, TRX, BNB, MEGA)