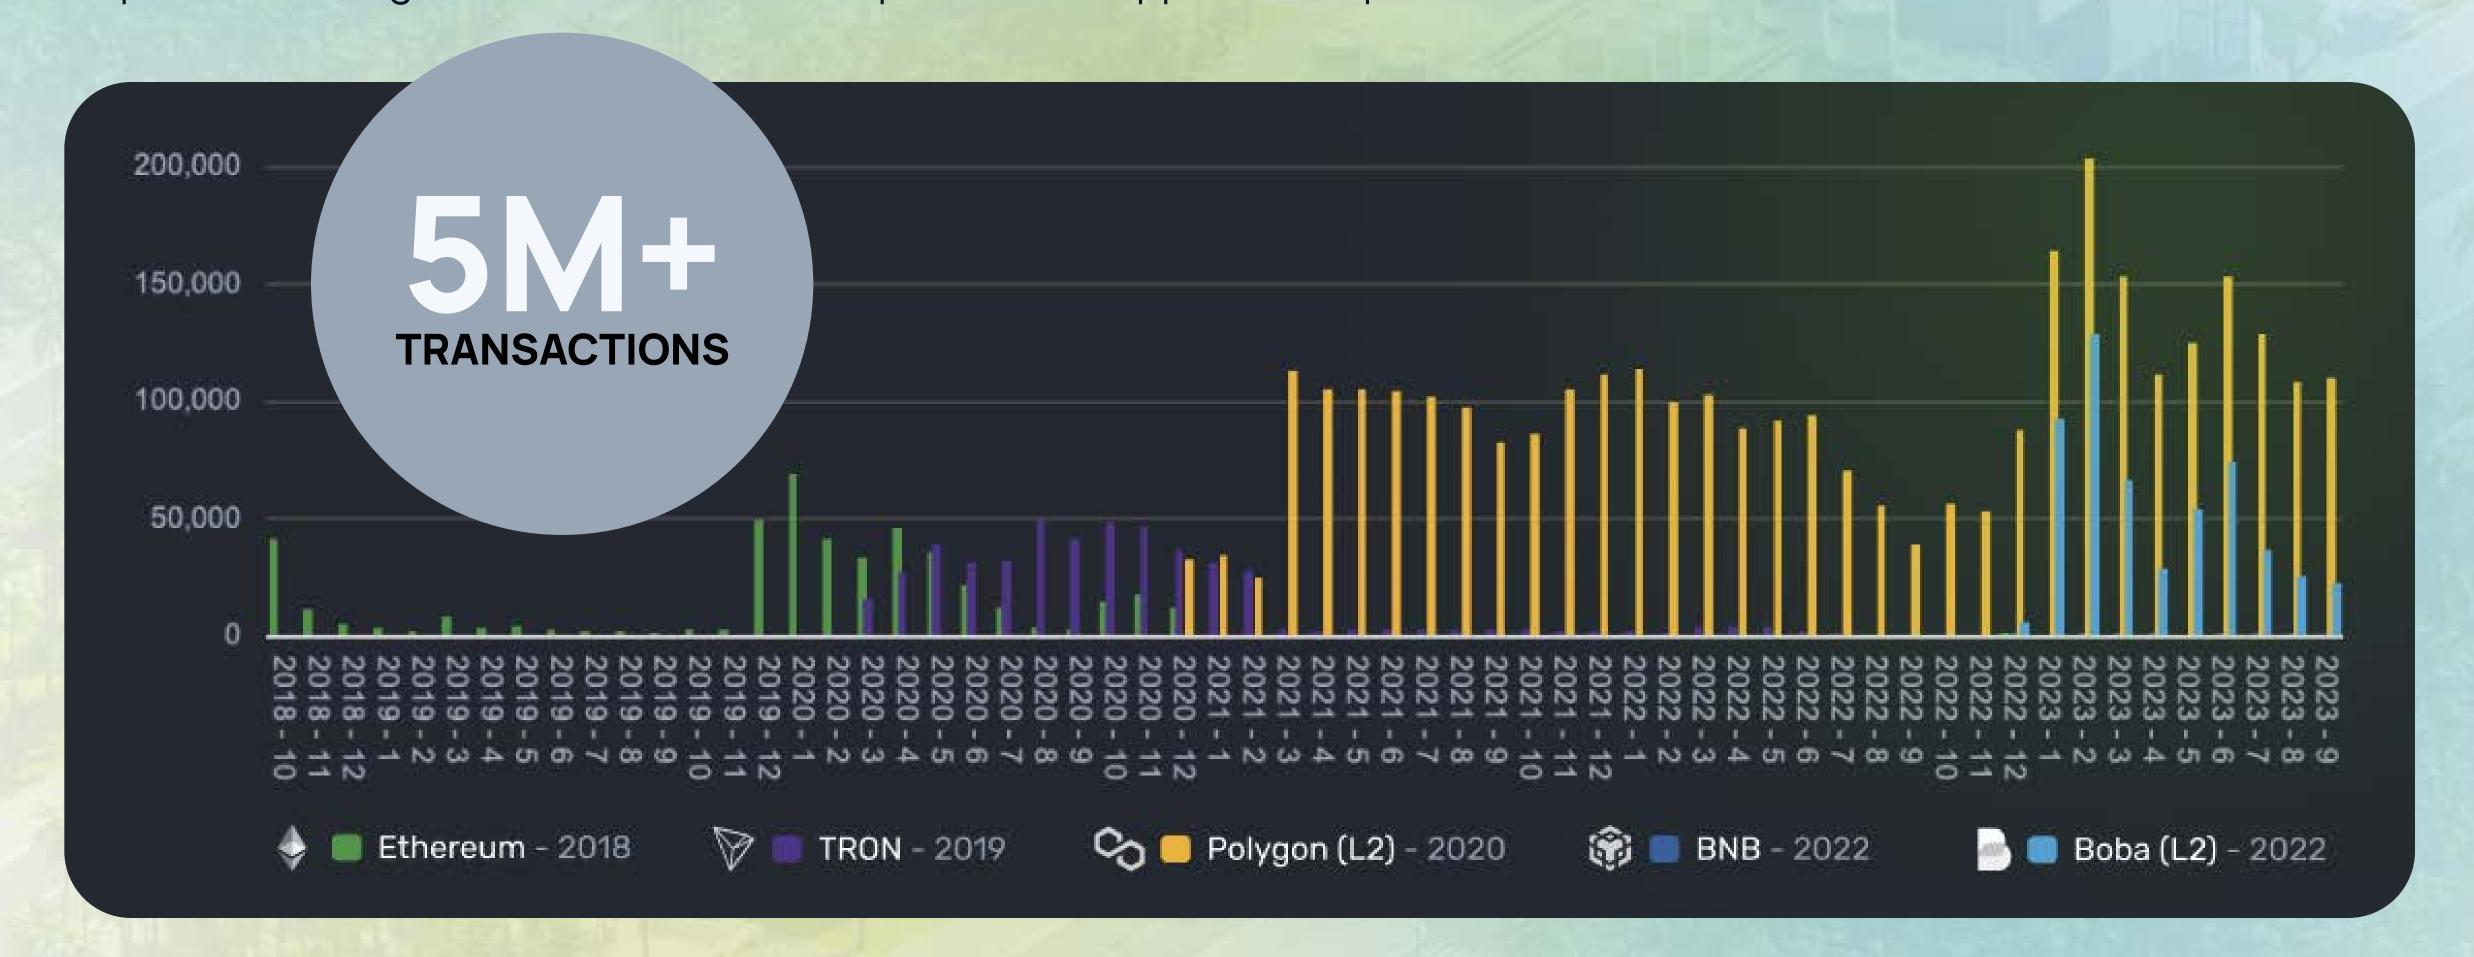

## Half a Decade of Sustainable Growth

450+ smart contracts over 5 blockchain networks.

Top 5 Ethereum gas burner 2018-2019, Top 10 TRON dApp 2020, Top 1 Boba BNB Chain 2023.