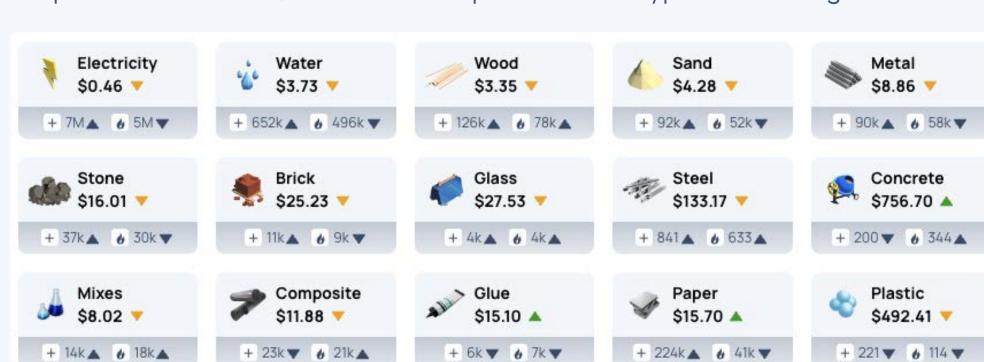

## Resources

Resources required for buildings to operate, be constructed, upgraded and maintained. All types of Resources are produced in the game inside buildings owned by players.

| Asset           | Produced             | Consumed       |
|-----------------|----------------------|----------------|
| BASIC RESOURCES |                      |                |
| Electricity     | 484M<br>\$108K       | 460M<br>\$105K |
| • Water         | <b>44M</b><br>\$147K | 40M<br>\$144K  |
| MATERIALS       |                      |                |
| Wood            | 9M<br>\$47K          | 7.3M<br>\$42K  |
| Sand            | 6.3M<br>\$77K        | 5.1M<br>\$66K  |
| Metal           | 4.6M<br>\$162K       | 3.7M<br>\$148K |
| Stone           | <b>3.4M</b><br>\$43K | 3M<br>\$34K    |

| Asset           | Produced | Consumed |
|-----------------|----------|----------|
| COMPLEX MATERIA | ALS      |          |
| Prioko          | 760k     | 635k     |
| <b>Bricks</b>   | \$65K    | \$58K    |
| Class           | 288k     | 284k     |
| Glass           | \$49K    | \$53K    |
| Ctool *         | 39k      | 31k      |
| Steel *         | \$33K    | \$27K    |
| Canavata *      | 20k      | 11k      |
| Concrete *      | \$44K    | \$24K    |
| Dloctic *       | 8k       | 7k       |
| Plastic *       | \$21K    | \$20K    |
| Danas           | 5M       | 3.8M     |
| Paper           | \$73K    | \$55K    |
|                 |          |          |

| Asset       | Produced | Consumed |
|-------------|----------|----------|
| COMPOUNDS * |          |          |
| Clue        | 973k     | 279k     |
| Glue        | \$2.5K   | \$1K     |
| Mixes       | 1M       | 445k     |
| Mixes       | \$10K    | \$10K    |
| Composite   | 793k     | 635k     |
| Composite   | \$19K    | \$16K    |
|             |          |          |