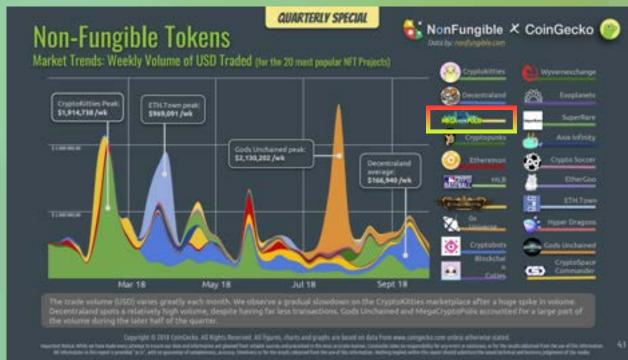

# The oldest 100% on-chain strategy Web3 game running since 2018

Game

2019

DappRadar

Source: DappRadar

**NFT PROJECTS WEEKLY TOP #10** 

\$145,329

\$75,084

My Crypto Heroes

\$42,441

SuperRare

\$36,322

\$29,945

\$7/01/9518 \$5/01/9538 \$U/01/9519 \$4/01/9519 \$1/01/9519 \$0/01/9538 \$4/01/9538 \$4/01/9538

USD Traded

Top 3 Ethereum dApp Game NonFungible x CoinGecko Report 2018

F1 Delta Time

Clash of Coins

161 -17.64%

529.11k

\$9.70k

\$44.44k

\$36.32k