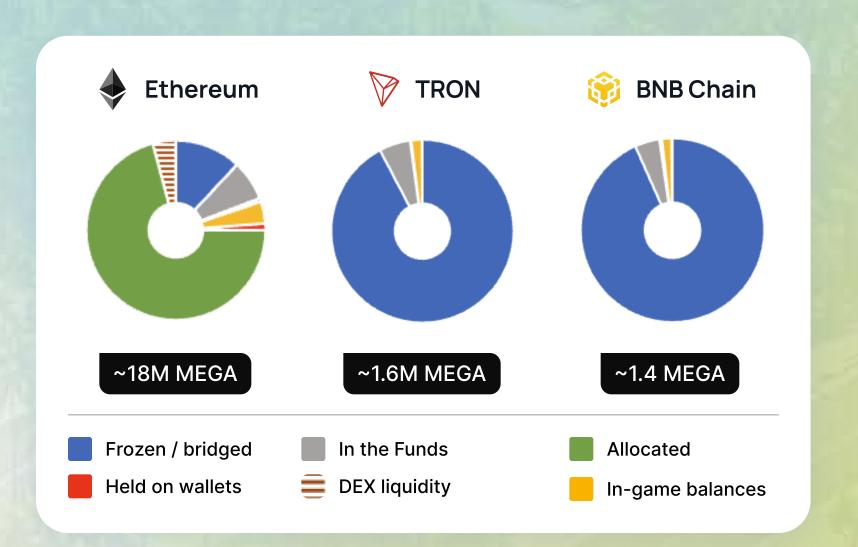

# Multi-chain \$MEGA

\$MEGA is minted on all 3 chains with a total supply of 21 Millions. Tokens bridged to other networks are locked on the contract.

## \$MEGA Bridge

\$MEGA features multi-chain bridge that allows zero-fee transfers between networks.

When \$MEGA is sent from Ethereum to BNB Chain, the amount of \$MEGA is locked on Ethereum network and unlocked on BNB Chain. Total Supply on all chains is persistent, no MEGA is minted or burned in the process.