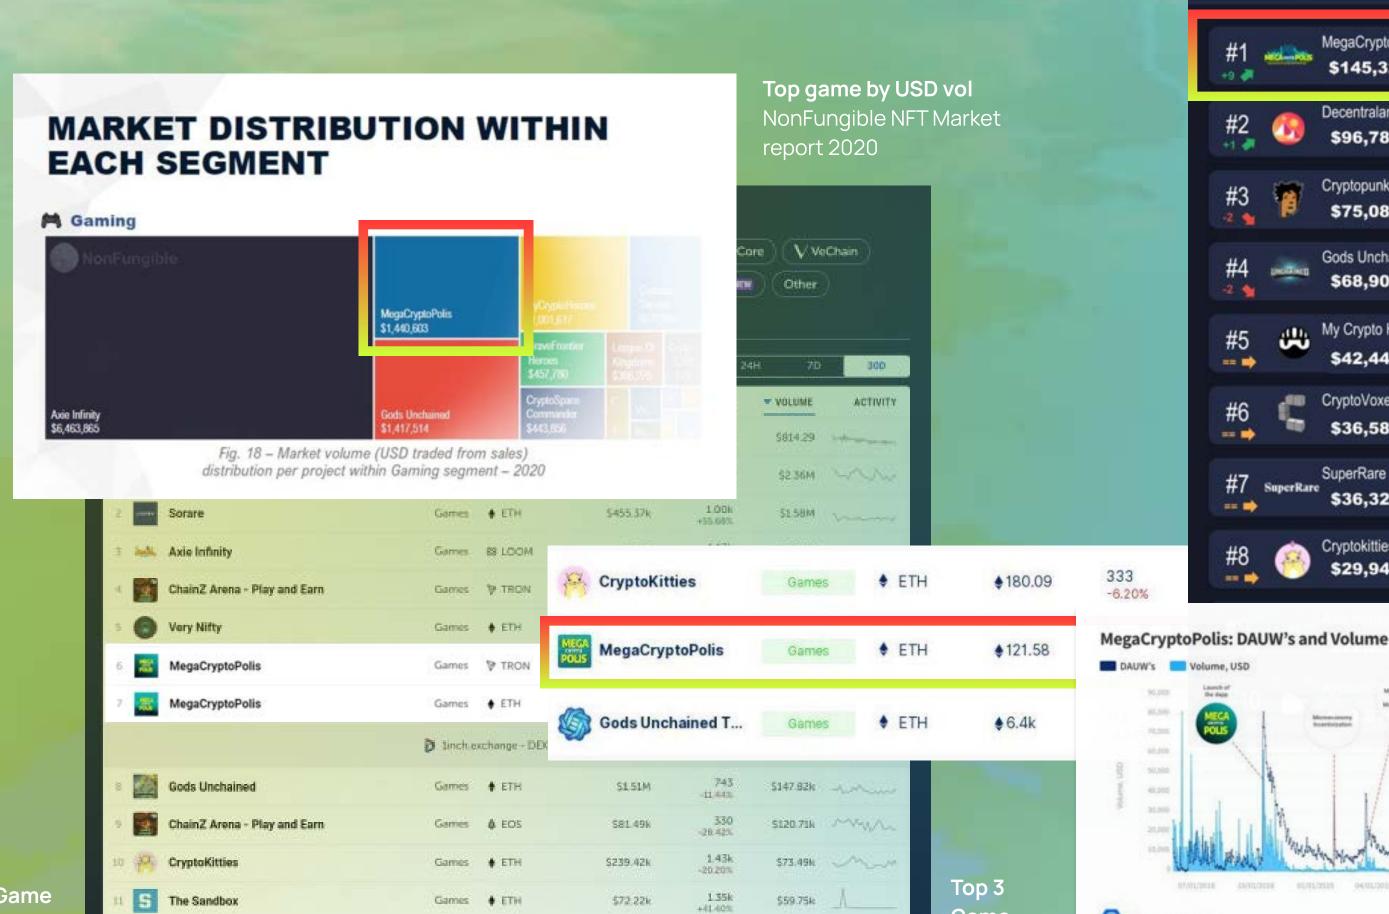

# The oldest 100% on-chain strategy Web3 game running since 2018

Game

2019

DappRadar

Source: DappRadar

**NFT PROJECTS WEEKLY TOP #10** 

\$145,329

\$75,084

My Crypto Heroes

\$42,441

SuperRare

\$36,322

\$29,945

\$7/01/9518 \$5/01/9538 \$U/01/9519 \$4/01/9519 \$1/01/9519 \$0/01/9538 \$4/01/9538 \$4/01/9538

USD Traded

Top 3 Ethereum dApp Game NonFungible x CoinGecko Report 2018

F1 Delta Time

Clash of Coins

161 -17.64%

529.11k

\$9.70k

\$44.44k

\$36.32k