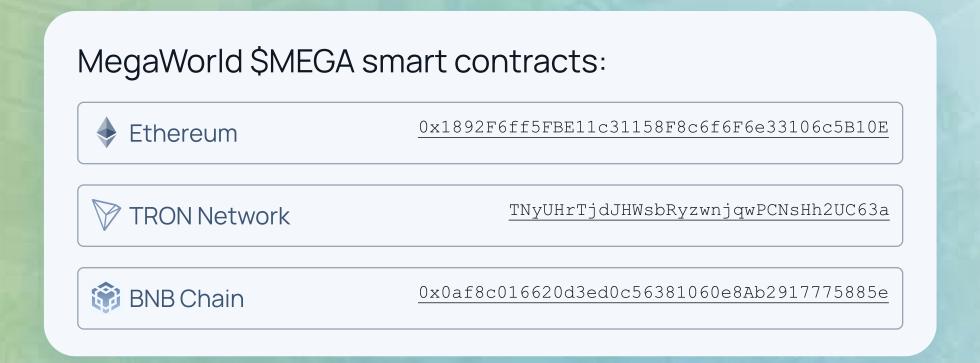

# Multi-chain \$MEGA

\$MEGA is minted on all 3 chains with a total supply of 21 Millions. Tokens bridged to other networks are locked on the contract.