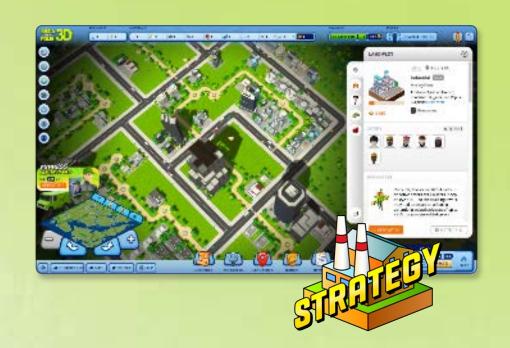

2018

2020

2023

Initially launched in May 2018 as a 2D city builder strategy dApp game, MegaCryptoPolis has since transformed into an expansive 3D virtual world built and owned by players.

Under the new brand MegaWorld has introduced 2 additional gaming modes, with original MCP3D now named 'Strategy', all accessible through a united MegaWorld ID.

# Ready for Mass Adoption

Three game modes to convert Web2 players to Web3 enthusiasts.

http://builder.megaworld.io/

Acquire land plots, construct buildings, produce Resources, recruit Couriers, trade on the open market and govern a District.

http://play.mcp3d.com/