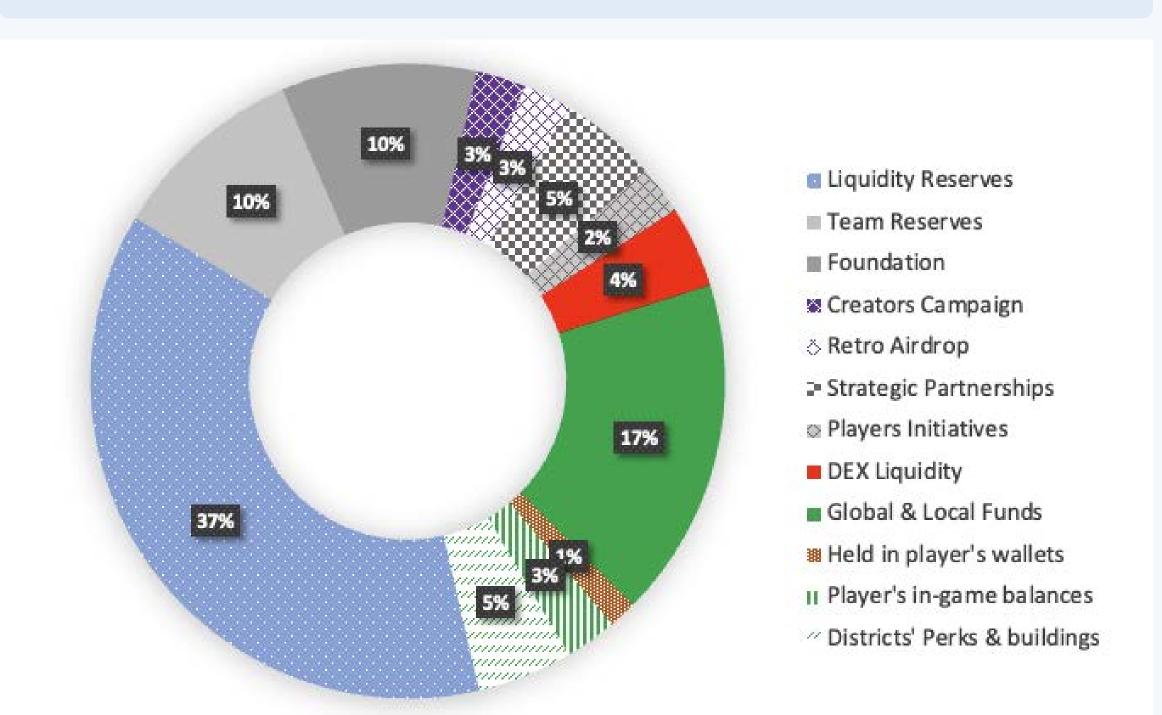

# \$MEGA Allocation

**Total Supply** 

NO \$MEGA HAS EVER BEEN GIVEN FOR FREE!

21'000'000

\$MEGA has fixed total supply of 21'000'000 for all the 3 cities

## Reserves

| Allocated for          | Balance            | Network, Wallet |
|------------------------|--------------------|-----------------|
| Liquidity Reserves     | <b>@</b> 8 050 000 |                 |
| Team Reserves          | <u>@</u> 2100000   | ♦ 0x333eee      |
| Foundation             | <u>@</u> 2100000   | ♦ 0x333A8C      |
| Creators Campaign      | <b>6</b> 520 000   | ♦ 0x333C19      |
| Retro Airdrop          | <b>6</b> 525 000   | ♦ 0x3333A7      |
| Strategic Partnerships | <u>@</u> 1050 000  |                 |
| Players Initiatives    | <b>6</b> 525 000   |                 |
|                        |                    |                 |