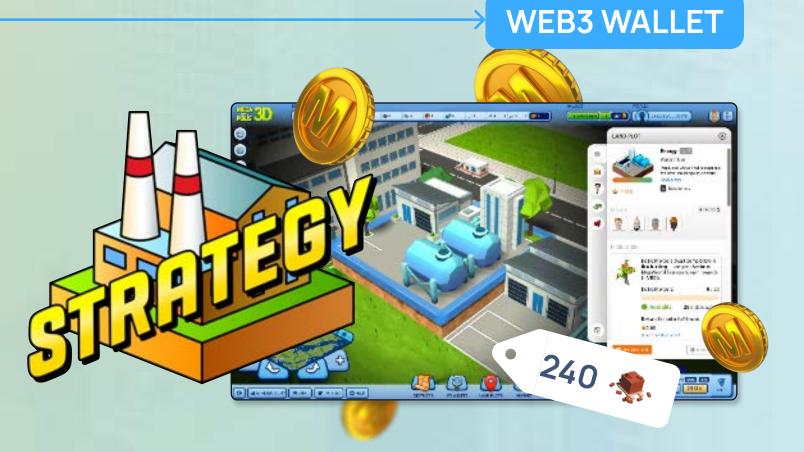

2018

2020

2023

Initially launched in May 2018 as a 2D city builder strategy dApp game, MegaCryptoPolis has since transformed into an expansive 3D virtual world built and owned by players.

Under the new brand MegaWorld has introduced 2 additional gaming modes, with original MCP3D now named 'Strategy', all accessible through a united MegaWorld ID.

# Ready for Mass Adoption

Three game modes to convert Web2 players to Web3 enthusiasts.

http://builder.megaworld.io/

Acquire land plots, construct buildings, produce Resources, recruit Couriers, trade on the open market and govern a District.

http://play.mcp3d.com/