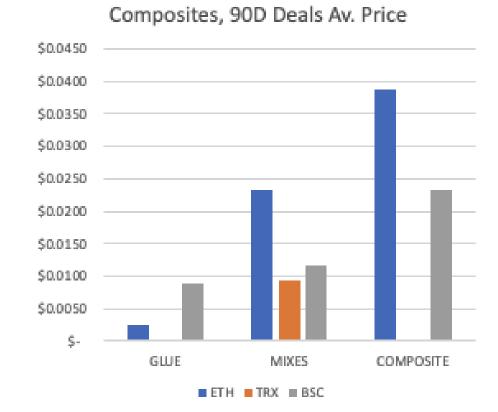

| Asset       | Produced | Consumed |
|-------------|----------|----------|
| COMPOUNDS * |          |          |
| Clue        | 973k     | 279k     |
| Glue        | \$2.5K   | \$1K     |
| Mixes       | 1M       | 445k     |
| Mixes       | \$10K    | \$10K    |
| Composite   | 793k     | 635k     |
| Composite   | \$19K    | \$16K    |
|             |          |          |

## Market Deals (mixed deals - ETH, TRX, BNB, MEGA)