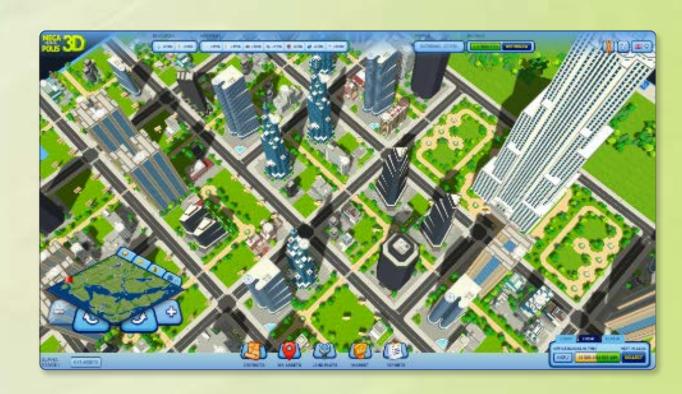

2018

2020

2023

Initially launched in May 2018 as a 2D city builder strategy dApp game, MegaCryptoPolis has since transformed into an expansive 3D virtual world built and owned by players.

Under the new brand MegaWorld has introduced 2 additional gaming modes, with original MCP3D now named 'Strategy', all accessible through a united MegaWorld ID.

#### MCP3D Launch

Answlayer of gameplay taunched on top of MugaCryptoPolis with new 50 game client that is not only about significant visual improvements:

2020