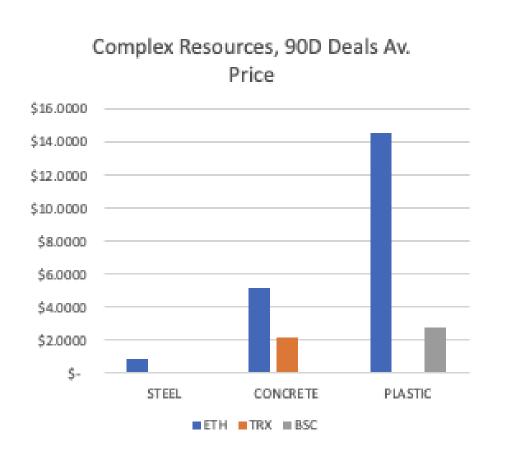

| Asset           | Produced | Consumed |
|-----------------|----------|----------|
| COMPLEX MATERIA | ALS      |          |
| Prioko          | 760k     | 635k     |
| <b>Bricks</b>   | \$65K    | \$58K    |
| Class           | 288k     | 284k     |
| Glass           | \$49K    | \$53K    |
| Ctool *         | 39k      | 31k      |
| Steel *         | \$33K    | \$27K    |
| Canavata *      | 20k      | 11k      |
| Concrete *      | \$44K    | \$24K    |
| Dloctic *       | 8k       | 7k       |
| Plastic *       | \$21K    | \$20K    |
| Danas           | 5M       | 3.8M     |
| Paper           | \$73K    | \$55K    |
|                 |          |          |

## Market Deals (mixed deals - ETH, TRX, BNB, MEGA)