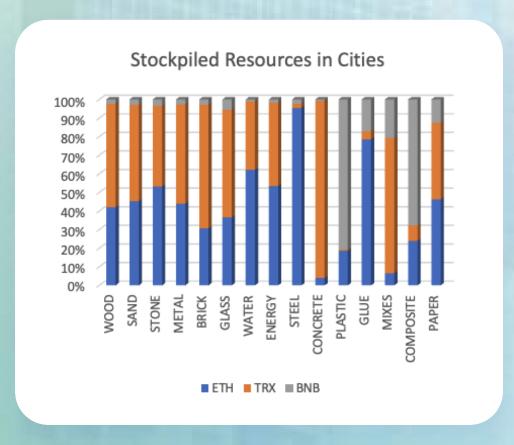

| 39,311             |
| 9  | TL1EYKE               | 32,404             |
| 10 | Crypto Hustler 101    | 31,240             |

|    | BNB City        | Value in<br>\$MEGA |
|----|-----------------|--------------------|
| 1  | cooleruler      | 56,093             |
| 2  | 0x5f09f8        | 48,129             |
| 3  | Bevans          | 26,946             |
| 4  | Kevin K         | 24,183             |
| 5  | 0x5c849f        | 18,161             |
| 6  | Ed87            | 17,463             |
| 7  | 0x974868        | 17,276             |
| 8  | Skelly          | 17,763             |
| 9  | Zero2112        | 14,303             |
| 10 | Drs. Druid Zero | 11,020             |
|    |                 |                    |

A large portion of resources is currently stockpiled in the TRON city.



## Market Deals (mixed deals - ETH, TRX, BNB, MEGA)









# Development Roadmap



022024



**Express Public Alpha** 



Zero-fee Rents



MegaWorld Pro



Corporations



Q4 2024



**Cars Plant** 





**Builder Gamma** 



**Resource Market Orders** 



Special Buildings



Standalone Application





**Mobile Application** 



**Traits Breeding** 



**Express Beta** 



# Chronicle of Progress



### MAY 18, 2018

MegaCryptoPolis brings SimCity
gameplay to Ethereum
Blockchaingamer

### NOV 20, 2020

Virtual Worlds: Investment
opportunity or virtual playground?
DappRadar

### SEPT 25, 2021

MegaCryptoPolis is Celebrating the 3rd Anniversary
NonFungible

## NOV 1, 2021

From MegaCryptoPolis to Mega
World: How NFT Games Are Building
the Metaverse
DeCrypt

## DEC 3, 2022

MegaWorld