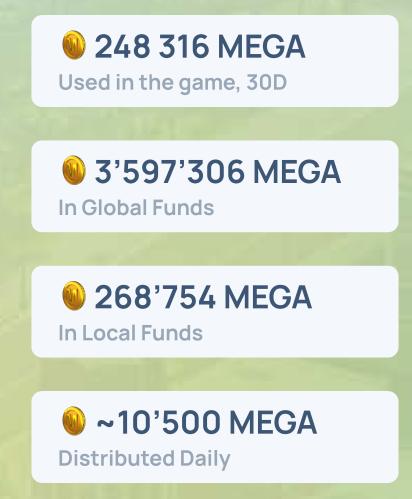

## In-game Funds

\$MEGA available to be collected from the Funds in Office buildings.

The majority of MEGA is secured within the Funds, pending retrieval by Office buildings.

Offices demand a wide array of Resources to function and allow \$MEGA collection from the Funds, playing a pivotal role in advancing the overall economy.