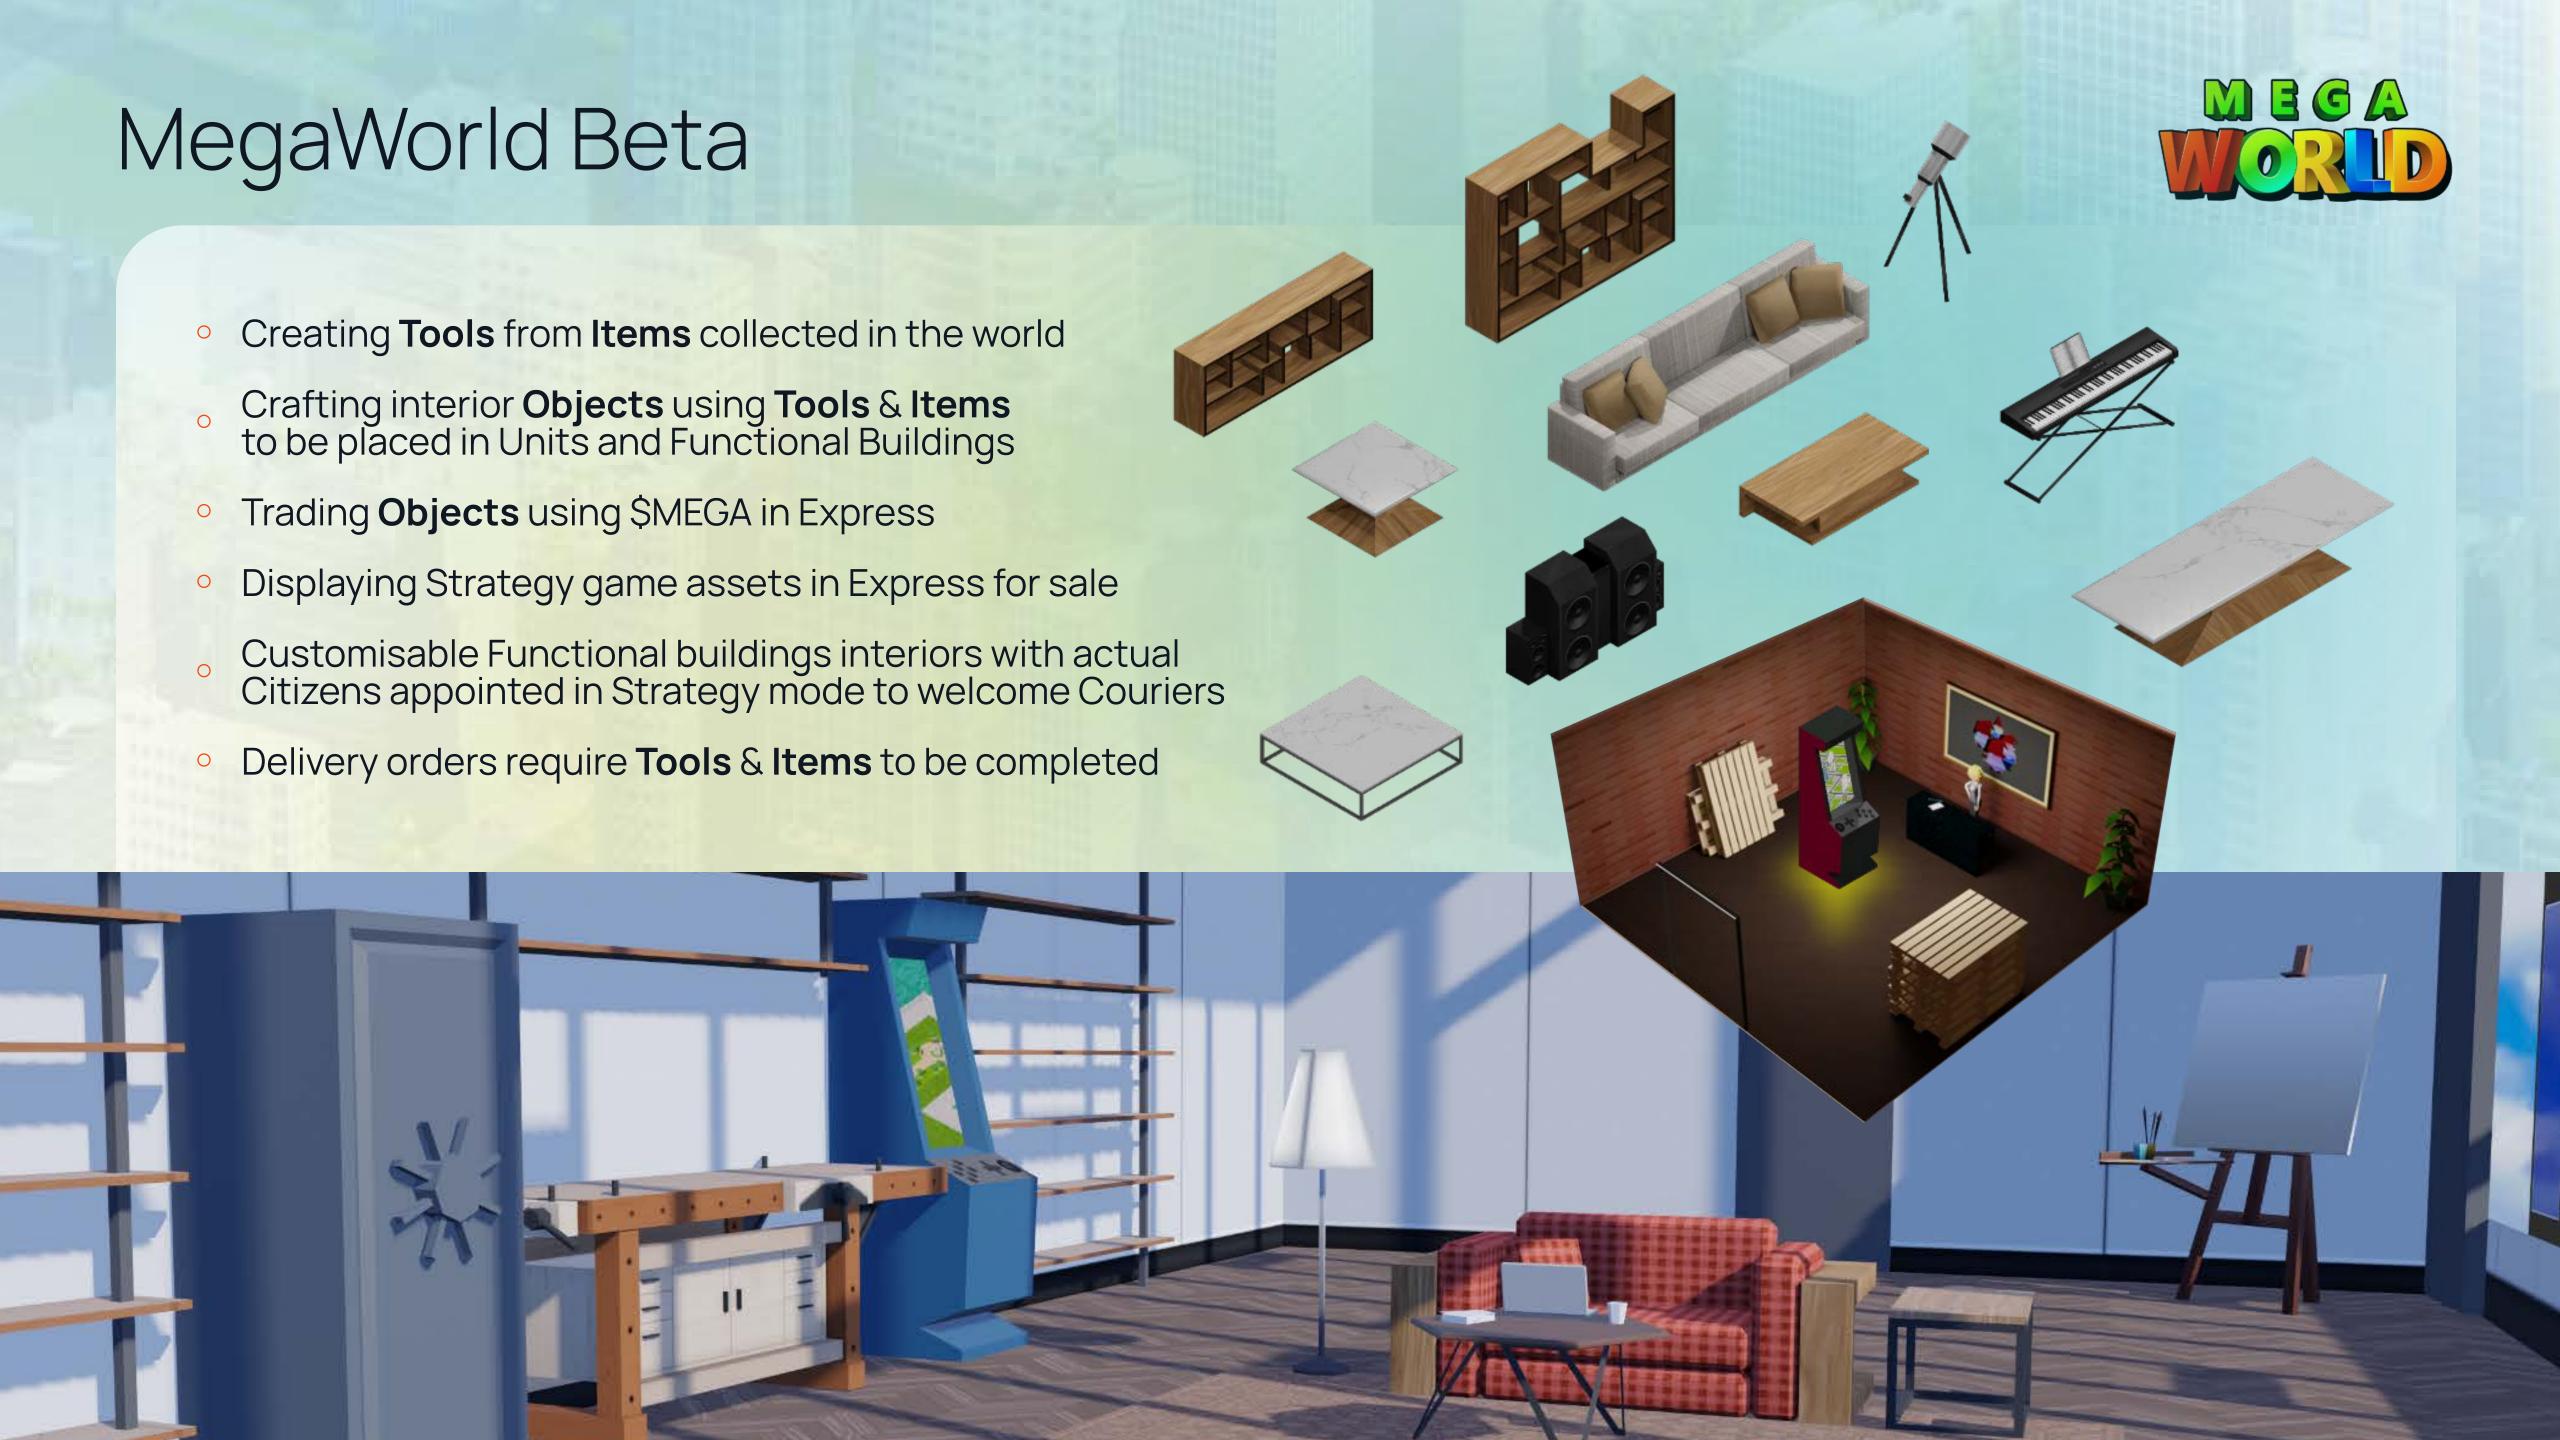

Teleport instantly to your Units to get closer to delivery orders locations avoiding Transport fees

In Beta use Units to place interactive interior objects and craft items required for delivery orders