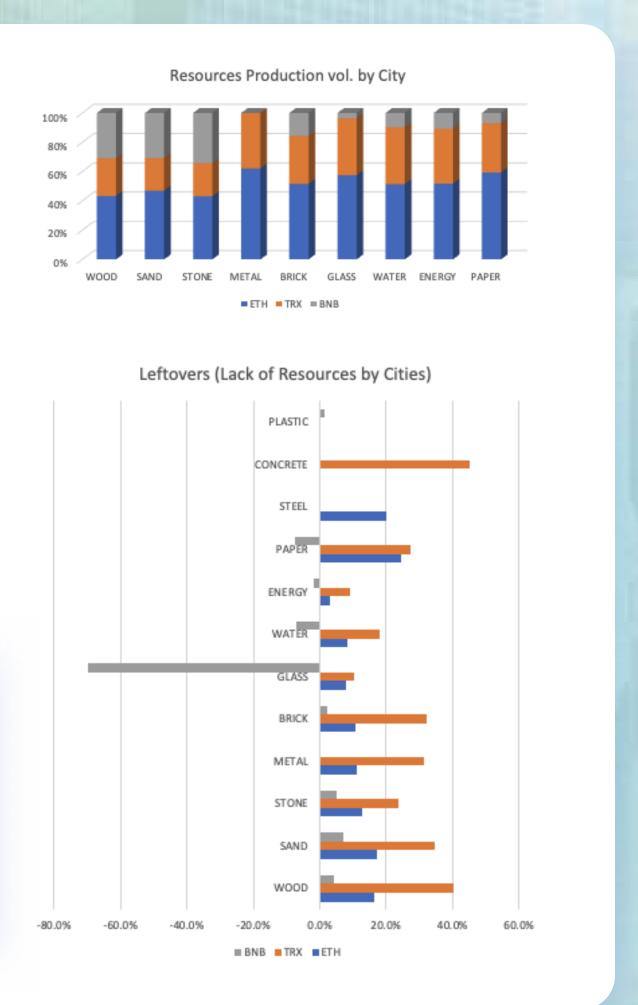

## Resources

Resources required for buildings to operate, be constructed, upgraded and maintained. All types of Resources are produced in the game inside buildings owned by players.

| Asset           | Produced             | Consumed       |
|-----------------|----------------------|----------------|
| BASIC RESOURCES |                      |                |
| Electricity     | 484M<br>\$108K       | 460M<br>\$105K |
| • Water         | <b>44M</b><br>\$147K | 40M<br>\$144K  |
| MATERIALS       |                      |                |
| Wood            | 9M<br>\$47K          | 7.3M<br>\$42K  |
| Sand            | 6.3M<br>\$77K        | 5.1M<br>\$66K  |
| Metal           | 4.6M<br>\$162K       | 3.7M<br>\$148K |
| Stone           | <b>3.4M</b><br>\$43K | 3M<br>\$34K    |

| Asset           | Produced | Consumed |
|-----------------|----------|----------|
| COMPLEX MATERIA | ALS      |          |
| Prioko          | 760k     | 635k     |
| <b>Bricks</b>   | \$65K    | \$58K    |
| Class           | 288k     | 284k     |
| Glass           | \$49K    | \$53K    |
| Ctool *         | 39k      | 31k      |
| Steel *         | \$33K    | \$27K    |
| Canavata *      | 20k      | 11k      |
| Concrete *      | \$44K    | \$24K    |
| Dloctic *       | 8k       | 7k       |
| Plastic *       | \$21K    | \$20K    |
| Danas           | 5M       | 3.8M     |
| Paper           | \$73K    | \$55K    |
|                 |          |          |

| Asset       | Produced | Consumed |
|-------------|----------|----------|
| COMPOUNDS * |          |          |
| Clue        | 973k     | 279k     |
| Glue        | \$2.5K   | \$1K     |
| Mixes       | 1M       | 445k     |
| Mixes       | \$10K    | \$10K    |
| Composite   | 793k     | 635k     |
| Composite   | \$19K    | \$16K    |
|             |          |          |

A large portion of resources is currently stockpiled in the TRON city.