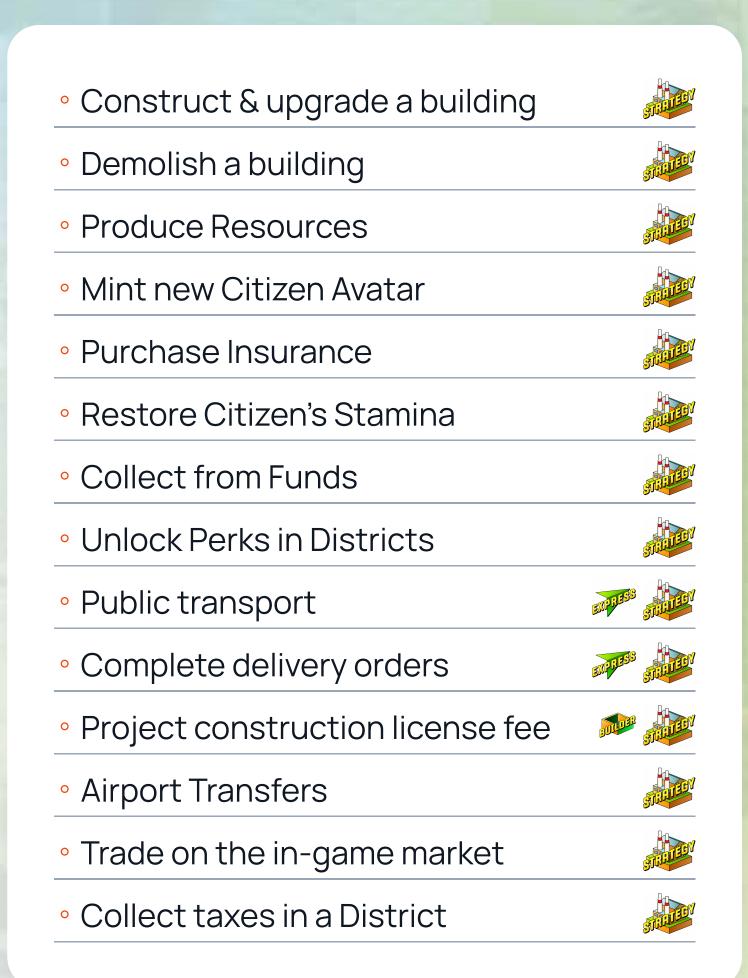

# Endless Gameplay

With so many ways to play, everyone finds a strategy that's uniquely yours.

- PRODUCE RESOURCES
- MINT UNITS FOR AVATARS
- CONSTRUCT BUILDINGS
- FLIP LAND PLOTS AND UNITS
- TRADE RESOURCES
- MINT CITIZENS
- AIRPORT RESOURCES
- RESTORE CITIZENS' STAMINA
- OFFER INSURANCE
- RUN PUBLIC TRANSPORT
- RENT BUILDINGS
- COLLECT \$MEGA FROM FUNDS
- GOVERN A DISTRICT
- DESIGN PROJECTS
- COMPLETE DELIVERY ORDERS
- RUN A CORPORATION
- EXPLORE THE CITIES