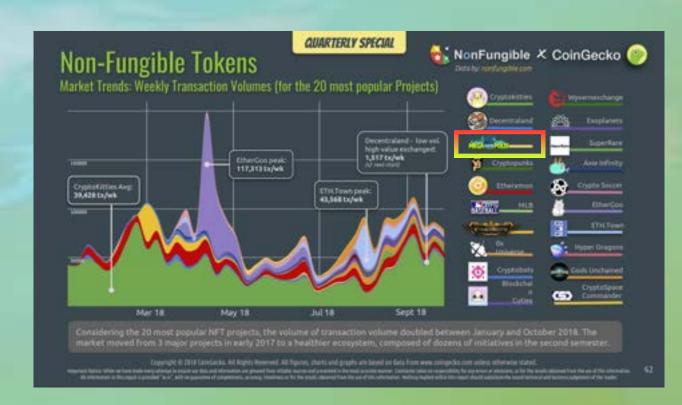

My Crypto Heroes

\$42,441

SuperRare

\$36,322

\$29,945

\$7/01/9518 \$5/01/9538 \$U/01/9519 \$4/01/9519 \$1/01/9519 \$0/01/9538 \$4/01/9538 \$4/01/9538

USD Traded

Top 3 Ethereum dApp Game NonFungible x CoinGecko Report 2018

F1 Delta Time

Clash of Coins

161 -17.64%

529.11k

\$9.70k

\$44.44k

\$36.32k